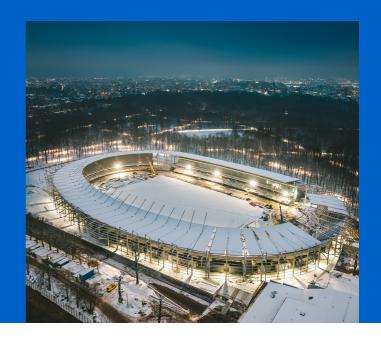

#### **Darius and Girenas Stadium**

First stadium in Lithuania to meet UEFA category 4 standards!

Darius and Girėnas Stadium is the first sports arena, to meet UEFA Category 4 standards in Lithuania. The renovation process lasting almost four years is scheduled to be finished in 2022. Recent upgrades will allow sports fans to enjoy competitions and sports events even during the cold and rainy seasons. The area which is equipped with a hybrid coating adapted for use in various weather conditions reaches up to 7,140 m<sup>2</sup>. More than 33 kilometers of Uponor Pex-a pipes were used to install the system.

#### History:

Darius and Girėnas state stadium was first opened in 1925 and underwent its first major renovation in 1998 when it was upgraded to UEFA regulations of the time. Later on, in 2005 it underwent a major modernization – the biggest television screen in all of the Baltic countries was installed. The latest renovation started in 2018 and is scheduled to be completed in 2022.