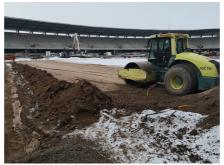

#### **Darius and Girenas Stadium**

First stadium in Lithuania to meet UEFA category 4 standards!

Darius and Girėnas Stadium is the first sports arena, to meet UEFA Category 4 standards in Lithuania. The renovation process lasting almost four years is scheduled to be finished in 2022. Recent upgrades will allow sports fans to enjoy competitions and sports events even during the cold and rainy seasons. The area which is equipped with a hybrid coating adapted for use in various weather conditions reaches up to 7,140 m<sup>2</sup>. More than 33 kilometers of Uponor Pex-a pipes were used to install the system.

#### Benefits of lawn heating:

- Heated field can be used all year-'round season starts earlier and ends later than on regular stadiums.
- Protection against ground frostbite reducing the number of injuries sustained during matches accident prevention.
- · Fallen snow is melted almost immediately and moisture does not remain on the lawn.
- · Positive effect on the lawn (when operated correctly).