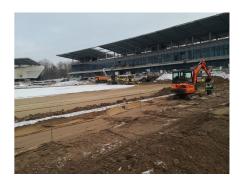

#### **Darius and Girenas Stadium**

First stadium in Lithuania to meet UEFA category 4 standards!

Darius and Girėnas Stadium is the first sports arena, to meet UEFA Category 4 standards in Lithuania. The renovation process lasting almost four years is scheduled to be finished in 2022. Recent upgrades will allow sports fans to enjoy competitions and sports events even during the cold and rainy seasons. The area which is equipped with a hybrid coating adapted for use in various weather conditions reaches up to 7,140 m<sup>2</sup>. More than 33 kilometers of Uponor Pex-a pipes were used to install the system.

#### **Description:**

Certificates: UEFA category 4 certificate.

Location: Ąžuolynas park, Žaliakalnis, Perkūno alley, Kaunas city, Lithuania.

Uponor solutions: Snow and ice melting system Uponor Meltaway.