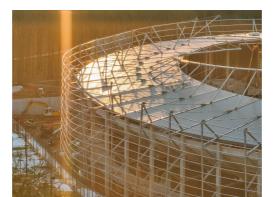

#### Участие на Uponor

Snow and ice melting system Uponor Meltaway | Uponor Meltaway PE-Xa pipe (25 x 2.3) – whole area – 31 860 m (54 x 590 m) | Uponor Meltaway d160 collectors (36 pcs x 12 (6m) cc 500 (in all – 216 contours)).

#### **Description:**

Certificates: UEFA category 4 certificate.

Location: Ąžuolynas park, Žaliakalnis, Perkūno alley, Kaunas city, Lithuania.

Uponor solutions: Snow and ice melting system Uponor Meltaway.