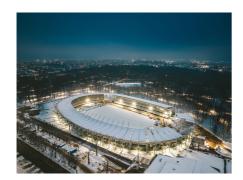

#### **Darius and Girenas Stadium**

First stadium in Lithuania to meet UEFA category 4 standards!

Darius and Girėnas Stadium is the first sports arena, to meet UEFA Category 4 standards in Lithuania. The renovation process lasting almost four years is scheduled to be finished in 2022. Recent upgrades will allow sports fans to enjoy competitions and sports events even during the cold and rainy seasons. The area which is equipped with a hybrid coating adapted for use in various weather conditions reaches up to 7,140 m<sup>2</sup>. More than 33 kilometers of Uponor Pex-a pipes were used to install the system.

#### History:

Darius and Girėnas state stadium was first opened in 1925 and underwent its first major renovation in 1998 when it was upgraded to UEFA regulations of the time. Later on, in 2005 it underwent a major modernization – the biggest television screen in all of the Baltic countries was installed. The latest renovation started in 2018 and is scheduled to be completed in 2022.