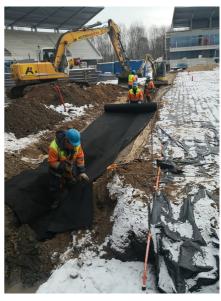

#### Участие на Uponor

Snow and ice melting system Uponor Meltaway | Uponor Meltaway PE-Xa pipe (25 x 2.3) – whole area – 31 860 m (54 x 590 m) | Uponor Meltaway d160 collectors (36 pcs x 12 (6m) cc 500 (in all – 216 contours)).

#### **Description:**

Certificates: UEFA category 4 certificate.

Location: Ąžuolynas park, Žaliakalnis, Perkūno alley, Kaunas city, Lithuania.

Uponor solutions: Snow and ice melting system Uponor Meltaway.

#### Main data of the system installed:

- · 25 cm pitch in the pipe contours
- Contours are combined using the Tichelmann principle
- · HDPE d200 mm pipes up to Meltaway manifolds
- Heat carrier with glycol − 40%. Its parameters − 40/30