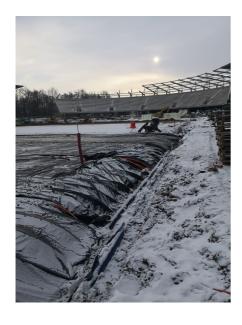

#### Участие на Uponor

Snow and ice melting system Uponor Meltaway | Uponor Meltaway PE-Xa pipe (25 x 2.3) – whole area – 31 860 m (54 x 590 m) | Uponor Meltaway d160 collectors (36 pcs x 12 (6m) cc 500 (in all – 216 contours)).

#### **Description:**

Certificates: UEFA category 4 certificate.

Location: Ąžuolynas park, Žaliakalnis, Perkūno alley, Kaunas city, Lithuania.

Uponor solutions: Snow and ice melting system Uponor Meltaway.

#### Main data of the system installed:

- · 25 cm pitch in the pipe contours
- Contours are combined using the Tichelmann principle
- · HDPE d200 mm pipes up to Meltaway manifolds
- Heat carrier with glycol − 40%. Its parameters − 40/30