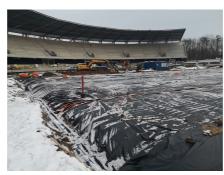

#### Участие на Uponor

Snow and ice melting system Uponor Meltaway | Uponor Meltaway PE-Xa pipe (25 x 2.3) – whole area – 31 860 m (54 x 590 m) | Uponor Meltaway d160 collectors (36 pcs x 12 (6m) cc 500 (in all – 216 contours)).

#### **Description:**

Certificates: UEFA category 4 certificate.

Location: Ąžuolynas park, Žaliakalnis, Perkūno alley, Kaunas city, Lithuania.

Uponor solutions: Snow and ice melting system Uponor Meltaway.

#### Main data of the system installed:

- · 25 cm pitch in the pipe contours
- Contours are combined using the Tichelmann principle
- · HDPE d200 mm pipes up to Meltaway manifolds
- Heat carrier with glycol − 40%. Its parameters − 40/30