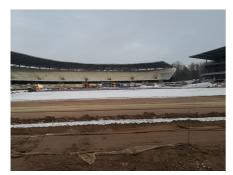

#### **Darius and Girenas Stadium**

First stadium in Lithuania to meet UEFA category 4 standards!

Darius and Girėnas Stadium is the first sports arena, to meet UEFA Category 4 standards in Lithuania. The renovation process lasting almost four years is scheduled to be finished in 2022. Recent upgrades will allow sports fans to enjoy competitions and sports events even during the cold and rainy seasons. The area which is equipped with a hybrid coating adapted for use in various weather conditions reaches up to 7,140 m<sup>2</sup>. More than 33 kilometers of Uponor Pex-a pipes were used to install the system.

#### **Description:**

Certificates: UEFA category 4 certificate.

Location: Ąžuolynas park, Žaliakalnis, Perkūno alley, Kaunas city, Lithuania.

Uponor solutions: Snow and ice melting system Uponor Meltaway.