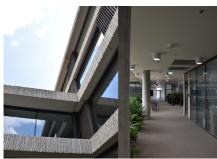

# The entire complex was planned using BIM technology

The new ČSOB bank headquarters for uses concrete core activation for heating and cooling. The entire building is equipped with a combination of the Contec and Contec ON systems. The Contec ON system is installed adjacent to the façade, while the Contec system is installed in the core of the building. The new headquarters building meets even the highest ecological standards in accordance with LEED Platinum international certification. The heating source are heat pumps with a total of

173 150 m-deep boreholes. The building complex comprises several "freestanding" buildings connected by a central atrium. The entire complex was planned and continues to be operated using BIM technology.