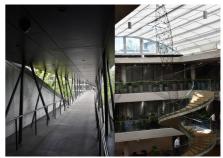

# The entire complex was planned using BIM technology

The new ČSOB bank headquarters for uses concrete core activation for heating and cooling. The entire building is equipped with a combination of the Contec and Contec ON systems. The Contec ON system is installed adjacent to the façade, while the Contec system is installed in the core of the building. The new headquarters building meets even the highest ecological standards in accordance with LEED Platinum international certification. The heating source are heat pumps with a total of

173 150 m-deep boreholes. The building complex comprises several "freestanding" buildings connected by a central atrium. The entire complex was planned and continues to be operated using BIM technology.