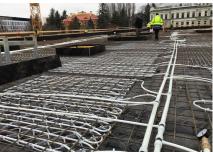

#### Участие на Uponor

Contec ON system 700 m2 incl. underlay for concrete finish, 14x2.0 mm piping and Contec ON module. Main distribution pipelines PE-Xa 40 mm.

## Books require year-round indoor temperature

This building with a total ground area of 1,000 m<sup>2</sup> is equipped with the Contec ON concrete core activation system for year round temperature control of the interior climate within the required limits (between 20 and 26 °C summer/winter). Due to the options on offer, the entire system is fed from one place through ten outlets using PE-Xa 40 mm piping, to which separate modules for activation of the Contec ON system are connected by Tichelmann distributor. It is a one-storey building with a completely glazed façade without any shade whatsoever. With regard to these circumstances, a study was conducted using a 3D model with dynamic simulation of changing temperatures and burdens. The Contec ON system is capable of covering all temperature requirements all year round.