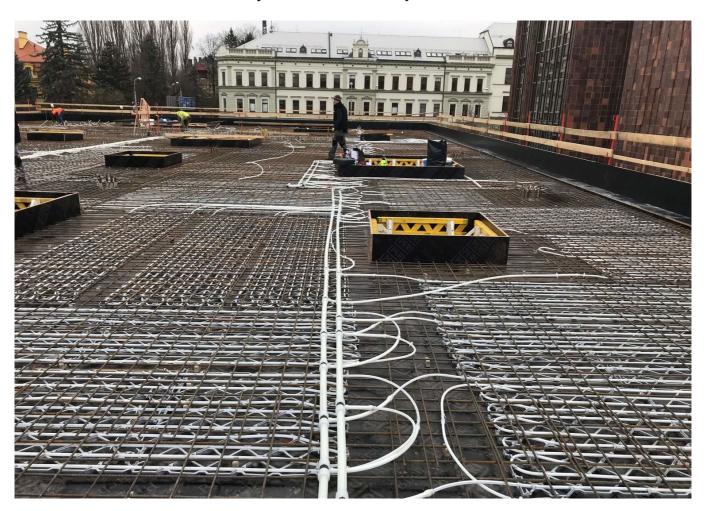

#### Участие на Uponor

Contec ON system 700 m2 incl. underlay for concrete finish, 14x2.0 mm piping and Contec ON module. Main distribution pipelines PE-Xa 40 mm.

## Concrete core activation České Budějovice Research Library

Heating and cooling using the Contec ON in The Research Library.

Heating and cooling of the new research library with the Contec ON concrete core activation system

## Books require year-round indoor temperature

This building with a total ground area of 1,000 m<sup>2</sup> is equipped with the Contec ON concrete core activation system for year round temperature control of the interior climate within the required limits (between 20 and 26 °C summer/winter). Due to the options on offer, the entire system is fed from one place through ten outlets using PE-Xa 40 mm piping, to which separate modules for activation of the Contec ON system are connected by Tichelmann distributor. It is a one-storey building with a completely glazed façade without any shade whatsoever. With regard to these circumstances, a study was conducted using a 3D model with dynamic simulation of changing temperatures and burdens. The Contec ON system is capable of covering all temperature requirements all year round.