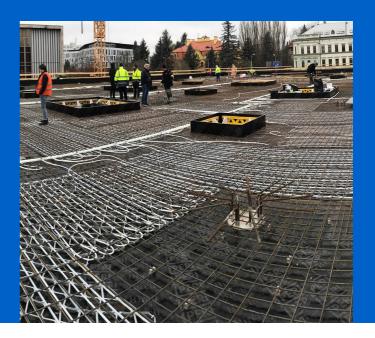

#### Участие на Uponor

Contec ON system 700 m2 incl. underlay for concrete finish, 14x2.0 mm piping and Contec ON module. Main distribution pipelines PE-Xa 40 mm.

## Concrete core activation České Budějovice Research Library

Heating and cooling using the Contec ON in The Research Library.

Heating and cooling of the new research library with the Contec ON concrete core activation system

## Books require year-round indoor temperature

This building with a total ground area of 1,000 m<sup>2</sup> is equipped with the Contec ON concrete core activation system for year round temperature control of the interior climate within the required limits (between 20 and 26 °C summer/winter). Due to the options on offer, the entire system is fed from one place through ten outlets using PE-Xa 40 mm piping, to which separate modules for activation of the Contec ON system are connected by Tichelmann distributor. It is a one-storey building with a completely glazed façade without any shade whatsoever. With regard to these circumstances, a study was conducted using a 3D model with dynamic simulation of changing temperatures and burdens. The Contec ON system is capable of covering all temperature requirements all year round.