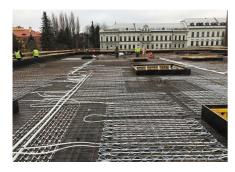

#### Участие на Uponor

Contec ON system 700 m2 incl. underlay for concrete finish, 14x2.0 mm piping and Contec ON module. Main distribution pipelines PE-Xa 40 mm.

## Books require year-round indoor temperature

This building with a total ground area of 1,000 m<sup>2</sup> is equipped with the Contec ON concrete core activation system for year round temperature control of the interior climate within the required limits (between 20 and 26 °C summer/winter). Due to the options on offer, the entire system is fed from one place through ten outlets using PE-Xa 40 mm piping, to which separate modules for activation of the Contec ON system are connected by Tichelmann distributor. It is a one-storey building with a completely glazed façade without any shade whatsoever. With regard to these circumstances, a study was conducted using a 3D model with dynamic simulation of changing temperatures and burdens. The Contec ON system is capable of covering all temperature requirements all year round.