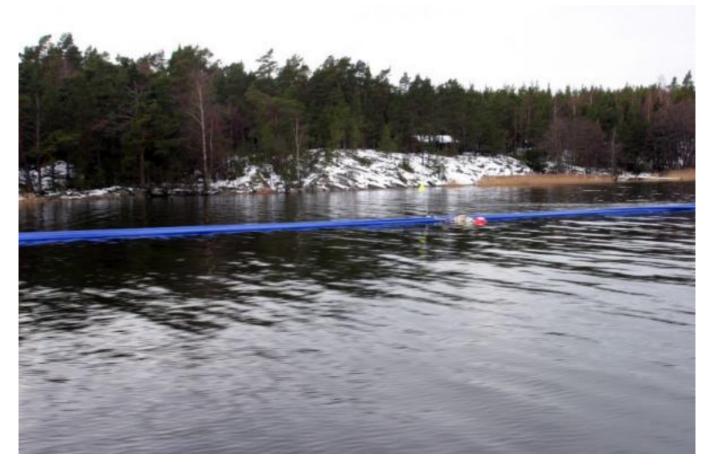

The most interesting part of the project is that the pressure pipe line is installed into the sea, and even to the bottom of the sea. When working at the sea, the weather is always the key question. It can delay the installation radically.

Kustavin Asentajat Ky won the installation contract. The excavator contractor of the project was Vestiö Oy. The water pressure pipe used in installation was Uponor's ProFuse pressure pipe for drinking water. The diameter of the pipe is ø 110 mm.