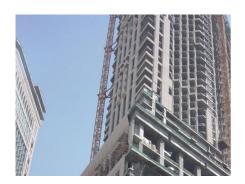

#### Факти за проекта:

Location Завършване

Mecca, Saudi Arabia 2006

Тип сграда Product systems

Хотели Многослойни тръбни системи

Тип на проекта Нова сграда

Al Kalaa is being built in Mecca, Saudi Arabia, the holy centre for the Islamic World. Competitors from all over the world tried to get this royal contract, which is the most well-known project in the Middle East for the time being. But after one and a half year of efforts the consultant and contractor were so convinced of the Uponor MLC pipe system, its high quality and service life, that in the end the risers were ordered from Uponor as well.

In 2004 deliveries for 5,000 bathrooms were made. The overall project covers a total of 9,500 bathrooms, which will provide exquisite accommodation to the pilgrims. Uponor MLC pipe systems includes sanitary manifolds, pipes in dimensions from 16 mm up to 25 mm and the new press fittings with reliable test safety for easier installation for the plumbers. The bathrooms are pre-fabricated and transported to the construction site by truck. The current project consists of five towers, but plans to double its size are on their way.