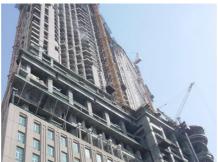

In 2004 deliveries for 5,000 bathrooms were made. The overall project covers a total of 9,500 bathrooms, which will provide exquisite accommodation to the pilgrims. Uponor MLC pipe systems includes sanitary manifolds, pipes in dimensions from 16 mm up to 25 mm and the new press fittings with reliable test safety for easier installation for the plumbers. The bathrooms are pre-fabricated and transported to the construction site by truck. The current project consists of five towers, but plans to double its size are on their way.

Uponor multilayer composite pipe system has been selected due to its long lifetime according to DVGW (German association on gas and water) of 50 years. The operating company for the hotel complex has to give it back to the government after 15 years.