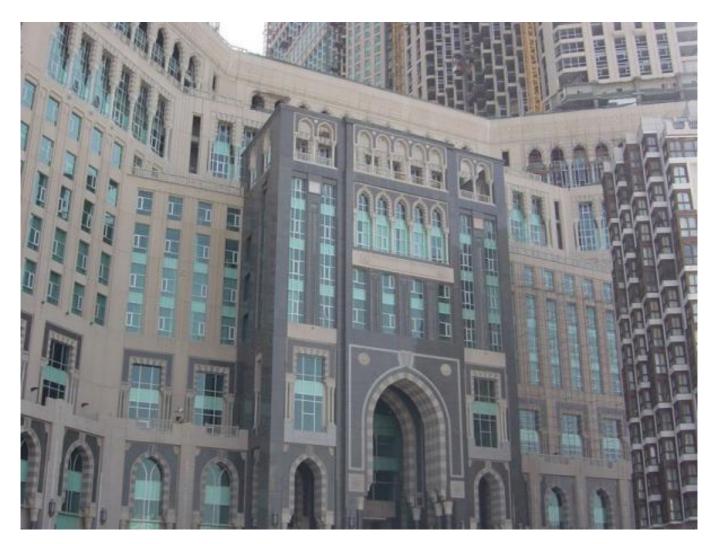

### Al-Kalaa Hotel

Uponor provides the world's largest hotel and shopping mall complex in Mecca, Saudi Arabia, with Uponor mulit layer composite pipe systems for the bathrooms.

#### Факти за проекта:

Location Завършване

Mecca, Saudi Arabia 2006

Тип сграда Product systems

Хотели Многослойни тръбни системи

Тип на проекта Нова сграда

Al Kalaa is being built in Mecca, Saudi Arabia, the holy centre for the Islamic World. Competitors from all over the world tried to get this royal contract, which is the most well-known project in the Middle East for the time being. But after one and a half year of efforts the consultant and contractor were so convinced of the Uponor MLC pipe system, its high quality and service life, that in the end the risers were ordered from Uponor as well.