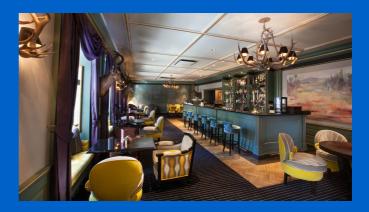

### Grand Poet Hotel by Samarah, Riga

Historical building in heart of Riga. Universal Uponor MLC materials were used in the hotel water supply and radiator heating system.

It is the first artist built hotel in Riga comprising a modern art and bohemian lifestyle. The hotel building has the ancient and colourful history, preservation of which has required a special care during the renovation process.

## Short description

A new hotel with 168 stylish rooms and extra luxurious apartments. Here everything is in one place – a restaurant for a new and sophisticated gastronomic experience, modern event and conference rooms, spacious Wellness center, as well as three elegant SPA rooms that are going to be open in early spring. The hotel is a pearl for design idolaters, free-livers and cultural experiences. Universal Uponor MLC materials were used in the hotel water supply and radiator heating systems.