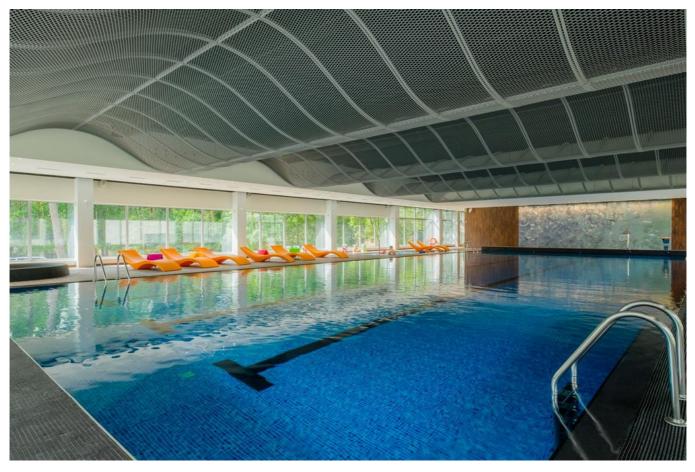

### **Short description**

The hotel Lielupe consists of 264 fashionable rooms, spacious Wellness centre with a swimming pool of 25m, Turkish bath, Finnish sauna, jacuzzi, and SPA centre, as well as large and modern children club, restaurant and 13 conference and event halls of various size. Uponor MLCP tap water materials provide reliable system operation in a wonderful seaside hotel. Everything made for the convenience of visitors to enjoy water procedures.