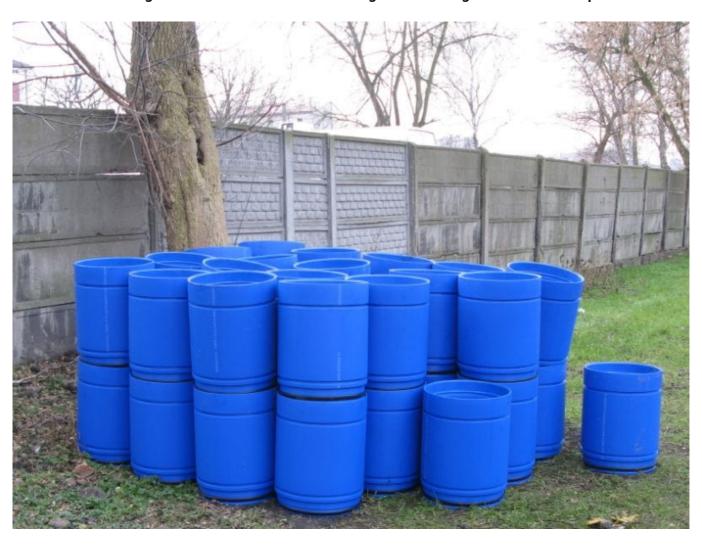

#### Участие на Uponor

VipLiner modules 2RC+ dn355x20 - 704 pcs, dn450x25 - 100 pcs.

#### Партньори

Investor:

Water Supply Administration Tomaszów Mazowiecki

**Contractor:** 

Blejkan

Upon analysing various renovation technologies it was resolved to repair the collector with the use of VipLiner polyethylene modules PE100 RC with increased resistance to propagation of cracks, point pressure and result of scratching, Blejkan, the contractor of the project, applied the static cracking method, which concerned the crushing of the old collector with the use of the head connected by steel bolted poles with the hydraulic drive hoist and parallel insertion of VipLiner modules after the head. This method allowed to improve the hydraulic parameters of the sewage network. Uponor Infra delivered for this investment VipLiner modules of 0.5 m length and diameter respectively higher than the renovated section (dn355 and 450mm).