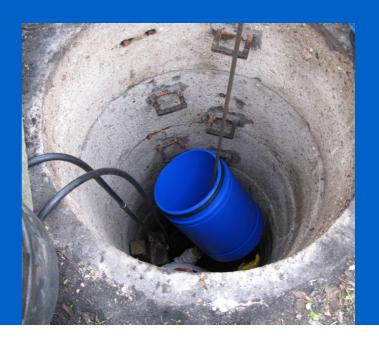

#### Партньори

Investor:

Water Supply Administration Tomaszów Mazowiecki

**Contractor:** 

Blejkan

Upon analysing various renovation technologies it was resolved to repair the collector with the use of VipLiner polyethylene modules PE100 RC with increased resistance to propagation of cracks, point pressure and result of scratching, Blejkan, the contractor of the project, applied the static cracking method, which concerned the crushing of the old collector with the use of the head connected by steel bolted poles with the hydraulic drive hoist and parallel insertion of VipLiner modules after the head. This method allowed to improve the hydraulic parameters of the sewage network. Uponor Infra delivered for this investment VipLiner modules of 0.5 m length and diameter respectively higher than the renovated section (dn355 and 450mm).