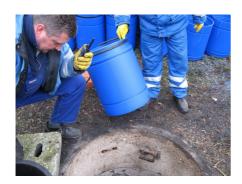

#### Партньори

Investor:

Water Supply Administration Tomaszów Mazowiecki

**Contractor:** 

Blejkan

Upon analysing various renovation technologies it was resolved to repair the collector with the use of VipLiner polyethylene modules PE100 RC with increased resistance to propagation of cracks, point pressure and result of scratching, Blejkan, the contractor of the project, applied the static cracking method, which concerned the crushing of the old collector with the use of the head connected by steel bolted poles with the hydraulic drive hoist and parallel insertion of VipLiner modules after the head. This method allowed to improve the hydraulic parameters of the sewage network. Uponor Infra delivered for this investment VipLiner modules of 0.5 m length and diameter respectively higher than the renovated section (dn355 and 450mm).

The works were carried out in winter at the turn of 2013/2014. The renovation included 8 sections and the longest section between the manholes was 60 m. The contractor commended the easy and simple nature of installation of the modules and the speed of works using VipLiner modules (the average renovation time of a section was approx. 3 days).