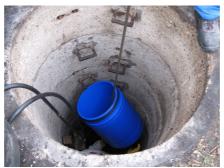

#### Партньори

Investor:

Water Supply Administration Tomaszów Mazowiecki

**Contractor:** 

Blejkan

Upon analysing various renovation technologies it was resolved to repair the collector with the use of VipLiner polyethylene modules PE100 RC with increased resistance to propagation of cracks, point pressure and result of scratching, Blejkan, the contractor of the project, applied the static cracking method, which concerned the crushing of the old collector with the use of the head connected by steel bolted poles with the hydraulic drive hoist and parallel insertion of VipLiner modules after the head. This method allowed to improve the hydraulic parameters of the sewage network. Uponor Infra delivered for this investment VipLiner modules of 0.5 m length and diameter respectively higher than the renovated section (dn355 and 450mm).