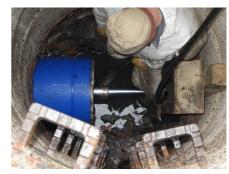

#### Партньори

Investor:

Water Supply Administration Tomaszów Mazowiecki

**Contractor:** 

Blejkan

Upon analysing various renovation technologies it was resolved to repair the collector with the use of VipLiner polyethylene modules PE100 RC with increased resistance to propagation of cracks, point pressure and result of scratching, Blejkan, the contractor of the project, applied the static cracking method, which concerned the crushing of the old collector with the use of the head connected by steel bolted poles with the hydraulic drive hoist and parallel insertion of VipLiner modules after the head. This method allowed to improve the hydraulic parameters of the sewage network. Uponor Infra delivered for this investment VipLiner modules of 0.5 m length and diameter respectively higher than the renovated section (dn355 and 450mm).