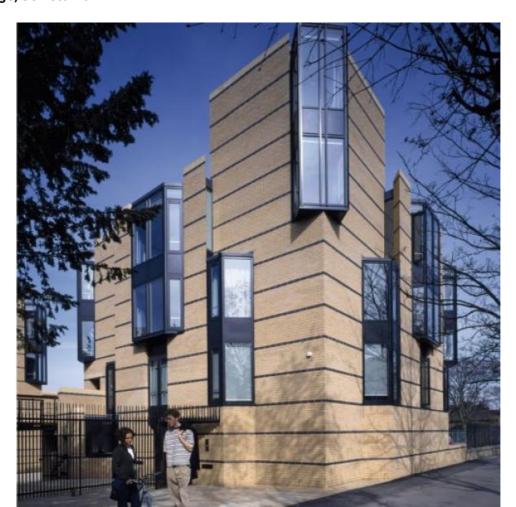

### **Balliol College, Jowett Walk.**

Balliol College, Oxford, 65 apartments have been installed with Uponor Quick & Easy Plumbing.

#### installer

F.G. Alden Ltd

Uponor Quick & Easy has recently been recognised as the thinking man's solution to flexible plumbing, by being installed at Oxford University's Balliol College. The College has recently added to its accommodation facilities with the construction of the Jowett Walk Building (JWD), which was designed by London-based architects MacCormac Jamieson Prichard, and includes a total of nine towers that will house bedrooms, seminar/social rooms and a host of other amenities.