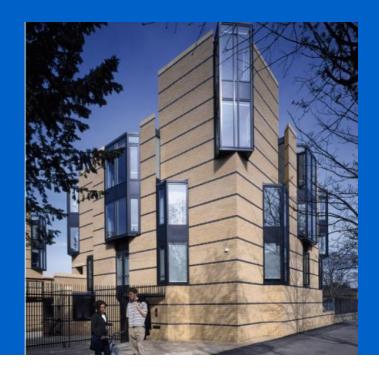

### **Balliol College, Jowett Walk.**

Balliol College, Oxford, 65 apartments have been installed with Uponor Quick & Easy Plumbing.

#### installer

F.G. Alden Ltd

Uponor Quick & Easy has recently been recognised as the thinking man's solution to flexible plumbing, by being installed at Oxford University's Balliol College. The College has recently added to its accommodation facilities with the construction of the Jowett Walk Building (JWD), which was designed by London-based architects MacCormac Jamieson Prichard, and includes a total of nine towers that will house bedrooms, seminar/social rooms and a host of other amenities.