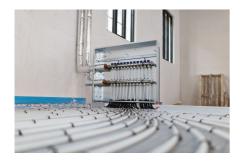

#### Underfloor heating for comfortable and effiicient office working environment

Uponor pipes laid by Hofmann & Ollinger, Mettlach-Wehingen, for underfloor heating and cooling ensure a comfortable temperature throughout the 4,000 square meter area. The drinking water installation, including the distribution and riser pipes, was also brought up to the latest state of the art with Uponor pipes in sizes 16-75.