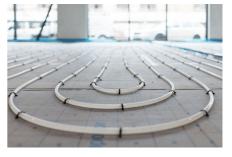

#### Underfloor heating for comfortable and effiicient office working environment

Uponor pipes laid by Hofmann & Ollinger, Mettlach-Wehingen, for underfloor heating and cooling ensure a comfortable temperature throughout the 4,000 square meter area. The drinking water installation, including the distribution and riser pipes, was also brought up to the latest state of the art with Uponor pipes in sizes 16-75.