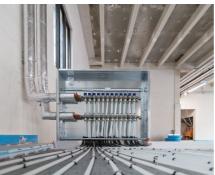

#### Underfloor heating for comfortable and effiicient office working environment

Uponor pipes laid by Hofmann & Ollinger, Mettlach-Wehingen, for underfloor heating and cooling ensure a comfortable temperature throughout the 4,000 square meter area. The drinking water installation, including the distribution and riser pipes, was also brought up to the latest state of the art with Uponor pipes in sizes 16-75.