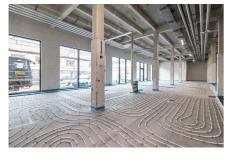

#### Underfloor heating for comfortable and effiicient office working environment

Uponor pipes laid by Hofmann & Ollinger, Mettlach-Wehingen, for underfloor heating and cooling ensure a comfortable temperature throughout the 4,000 square meter area. The drinking water installation, including the distribution and riser pipes, was also brought up to the latest state of the art with Uponor pipes in sizes 16-75.