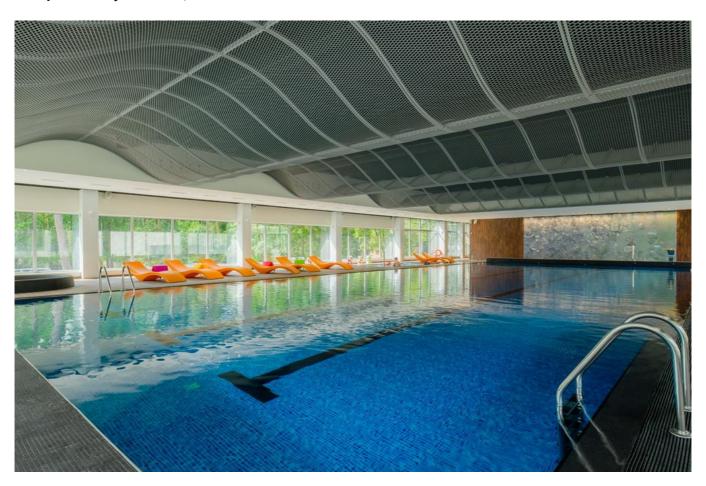

# **Short description**

The hotel Lielupe consists of 264 fashionable rooms, spacious Wellness centre with a swimming pool of 25m, Turkish bath, Finnish sauna, jacuzzi, and SPA centre, as well as large and modern children club, restaurant and 13 conference and event halls of various size. Uponor MLCP tap water materials provide reliable system operation in a wonderful seaside hotel. Everything made for the convenience of visitors to enjoy water procedures.