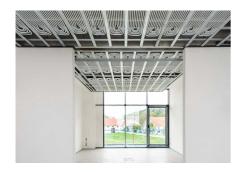

### **Uponor participace**

Uponor Magna system on a total of 1,000 square metres | Uponor Thermatop M ceiling system on a total of 400 square metres | Uponor Klett underfloor heating on a total of 400 square metres

The buildings are heated and cooled with various surface temperature control systems from Uponor.