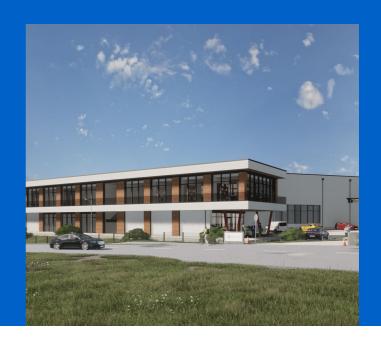

# The right system for every building

Top supply technology meets top lift technology

Butz Aufzüge GmbH has expanded its operations in Bergkirchen to include several new buildings. The specialist for high-quality lift systems also had high standards for its own construction project: heating and cooling is provided by various surface temperature control systems from Uponor.

## Top supply technology meets top lift technology

Picturesque landscape and a strong economy: the municipality of Bergkirchen in Upper Bavaria has both to offer. The pretty parish church of St Johann Baptist towers above the village and looks out over the Dachauer Moos. The Amper and Maisach rivers are perfect for hiking and relaxing in nature. With its five industrial estates and proximity to Munich, the municipality is an attractive business location. Butz Aufzüge GmbH has its headquarters here. Founded in 2010, the family business specialises in the planning and implementation of sophisticated lift systems, from passenger lifts and car lifts to bed and goods lifts. The company has grown considerably in recent years and needed more space. A number of new buildings have now been added to the existing buildings: a production and storage hall, an administration building, a single-storey intermediate building, an open garage and a private residence for the entrepreneurial family.