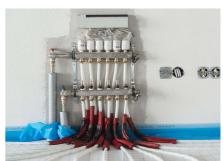

### **Uponor participace**

Uponor Magna system on a total of 1,000 square metres | Uponor Thermatop M ceiling system on a total of 400 square metres | Uponor Klett underfloor heating on a total of 400 square metres

The buildings are heated and cooled with various surface temperature control systems from Uponor.