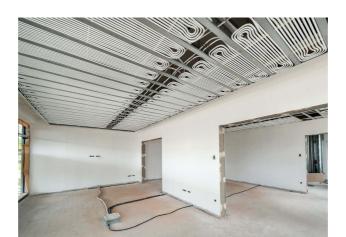

### **Uponor participace**

Uponor Magna system on a total of 1,000 square metres | Uponor Thermatop M ceiling system on a total of 400 square metres | Uponor Klett underfloor heating on a total of 400 square metres

The buildings are heated and cooled with various surface temperature control systems from Uponor.