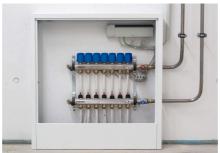

### **Uponor participace**

Uponor Magna system on a total of 1,000 square metres | Uponor Thermatop M ceiling system on a total of 400 square metres | Uponor Klett underfloor heating on a total of 400 square metres

The buildings are heated and cooled with various surface temperature control systems from Uponor.