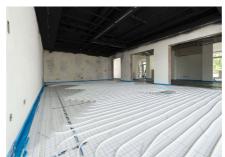

### **Uponor participace**

Uponor Magna system on a total of 1,000 square metres | Uponor Thermatop M ceiling system on a total of 400 square metres | Uponor Klett underfloor heating on a total of 400 square metres

The buildings are heated and cooled with various surface temperature control systems from Uponor.