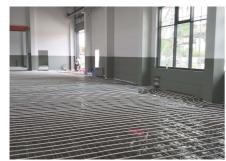

### **Uponor participace**

Uponor Magna system on a total of 1,000 square metres | Uponor Thermatop M ceiling system on a total of 400 square metres | Uponor Klett underfloor heating on a total of 400 square metres

The buildings are heated and cooled with various surface temperature control systems from Uponor.