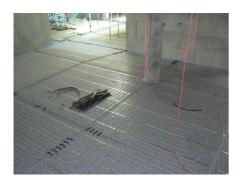

NTL - Underfloor Heating

Equally unique technical solution for the construction has underfloor heating, which was first installed in the Czech Republic with a special layer of asphalt walkway. Due to the thermal insulation structure has been supplied for floor heating system