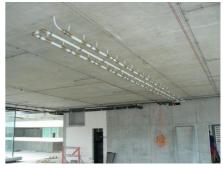

### The unique technical solution

**CONTEC - Concrete core activation BKT** 

When building NTL Prague became MEP engineering solution from design offices PBA Prague unique not only in the scale of the Czech Republic. BKT system installed for the first time in two-way prestressed concrete, which place a extreme emphasis on the coordination of the construction, because all the pipes to be laid by hand, not a standard modular design. Total installed without a few 50 km pipeline to the total area exceeding 10,000 square meters.