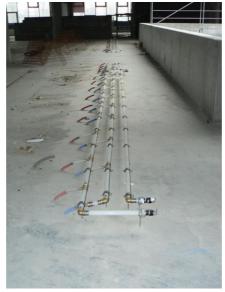

### The unique technical solution

**CONTEC - Concrete core activation BKT** 

When building NTL Prague became MEP engineering solution from design offices PBA Prague unique not only in the scale of the Czech Republic. BKT system installed for the first time in two-way prestressed concrete, which place a extreme emphasis on the coordination of the construction, because all the pipes to be laid by hand, not a standard modular design. Total installed without a few 50 km pipeline to the total area exceeding 10,000 square meters.

NTL - Underfloor Heating

Equally unique technical solution for the construction has underfloor heating, which was first installed in the Czech Republic with a special layer of asphalt walkway. Due to the thermal insulation structure has been supplied for floor heating system