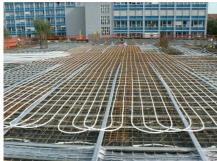

### The unique technical solution

**CONTEC - Concrete core activation BKT** 

When building NTL Prague became MEP engineering solution from design offices PBA Prague unique not only in the scale of the Czech Republic. BKT system installed for the first time in two-way prestressed concrete, which place a extreme emphasis on the coordination of the construction, because all the pipes to be laid by hand, not a standard modular design. Total installed without a few 50 km pipeline to the total area exceeding 10,000 square meters.

NTL - Underfloor Heating

Equally unique technical solution for the construction has underfloor heating, which was first installed in the Czech Republic with a special layer of asphalt walkway. Due to the thermal insulation structure has been supplied for floor heating system