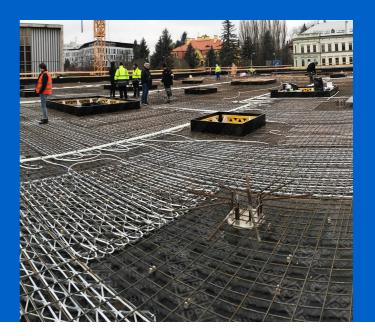

#### **Uponors rolle**

Contec ON system 700 m2 incl. underlay for concrete finish, 14x2.0 mm piping and Contec ON module. Main distribution pipelines PE-Xa 40 mm.

### Concrete core activation České Budějovice Research Library

Heating and cooling using the Contec ON in The Research Library.

Heating and cooling of the new research library with the Contec ON concrete core activation system

#### Partnere

· ČIS ČB

This building with a total ground area of 1,000 m<sup>2</sup> is equipped with the Contec ON concrete core activation system for year round temperature control of the interior climate within the required limits (between 20 and 26 °C summer/winter). Due to the options on offer, the entire system is fed from one place through ten outlets using PE-Xa 40 mm piping, to which separate modules for activation of the Contec ON system are connected by Tichelmann distributor. It is a one-storey building with a completely glazed façade without any shade whatsoever. With regard to these circumstances, a study was conducted using a 3D model with dynamic simulation of changing temperatures and burdens. The Contec ON system is capable of covering all temperature requirements all year round.