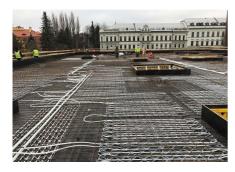

#### **Uponors rolle**

Contec ON system 700 m2 incl. underlay for concrete finish, 14x2.0 mm piping and Contec ON module. Main distribution pipelines PE-Xa 40 mm.

### Concrete core activation České Budějovice Research Library

Heating and cooling using the Contec ON in The Research Library.

Heating and cooling of the new research library with the Contec ON concrete core activation system

#### Partnere

· ČIS ČB

This building with a total ground area of 1,000 m<sup>2</sup> is equipped with the Contec ON concrete core activation system for year round temperature control of the interior climate within the required limits (between 20 and 26 °C summer/winter). Due to the options on offer, the entire system is fed from one place through ten outlets using PE-Xa 40 mm piping, to which separate modules for activation of the Contec ON system are connected by Tichelmann distributor. It is a one-storey building with a completely glazed façade without any shade whatsoever. With regard to these circumstances, a study was conducted using a 3D model with dynamic simulation of changing temperatures and burdens. The Contec ON system is capable of covering all temperature requirements all year round.