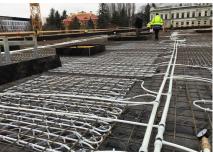

#### **Uponors rolle**

Contec ON system 700 m2 incl. underlay for concrete finish, 14x2.0 mm piping and Contec ON module. Main distribution pipelines PE-Xa 40 mm.

### Concrete core activation České Budějovice Research Library

Heating and cooling using the Contec ON in The Research Library.

Heating and cooling of the new research library with the Contec ON concrete core activation system

#### Partnere

· ČIS ČB

This building with a total ground area of 1,000 m<sup>2</sup> is equipped with the Contec ON concrete core activation system for year round temperature control of the interior climate within the required limits (between 20 and 26 °C summer/winter). Due to the options on offer, the entire system is fed from one place through ten outlets using PE-Xa 40 mm piping, to which separate modules for activation of the Contec ON system are connected by Tichelmann distributor. It is a one-storey building with a completely glazed façade without any shade whatsoever. With regard to these circumstances, a study was conducted using a 3D model with dynamic simulation of changing temperatures and burdens. The Contec ON system is capable of covering all temperature requirements all year round.