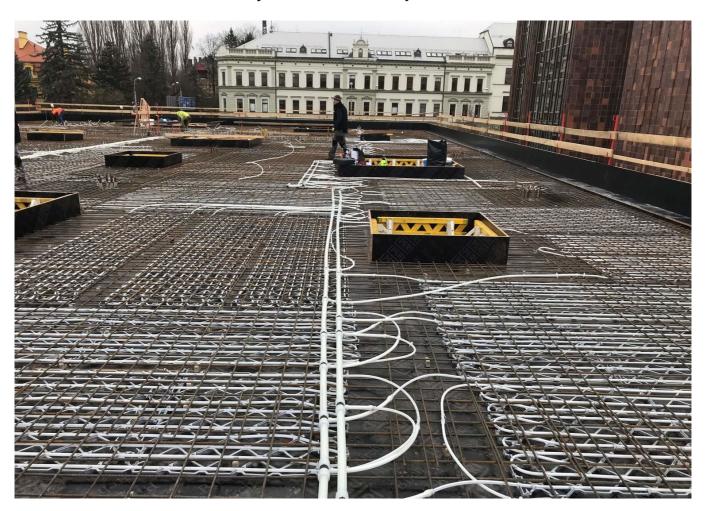

#### **Uponors rolle**

Contec ON system 700 m2 incl. underlay for concrete finish, 14x2.0 mm piping and Contec ON module. Main distribution pipelines PE-Xa 40 mm.

### Concrete core activation České Budějovice Research Library

Heating and cooling using the Contec ON in The Research Library.

Heating and cooling of the new research library with the Contec ON concrete core activation system

#### Partnere

· ČIS ČB

This building with a total ground area of 1,000 m<sup>2</sup> is equipped with the Contec ON concrete core activation system for year round temperature control of the interior climate within the required limits (between 20 and 26 °C summer/winter). Due to the options on offer, the entire system is fed from one place through ten outlets using PE-Xa 40 mm piping, to which separate modules for activation of the Contec ON system are connected by Tichelmann distributor. It is a one-storey building with a completely glazed façade without any shade whatsoever. With regard to these circumstances, a study was conducted using a 3D model with dynamic simulation of changing temperatures and burdens. The Contec ON system is capable of covering all temperature requirements all year round.