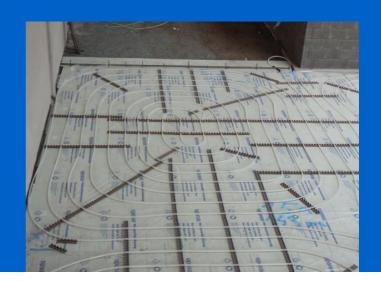

## An industrial underfloor heating system in fact

Headquarters of the company Eurom located in Brno Slatina includes administrative, storage and production facilities. It is a standalone building hall type, which is divided into two parts. The first part consists of administration and facilities. The second part consists of single-storey building with two-aisle production hall (the building footprint 78 x 36 m). Throw the center of each vessel leads communication area, around which individual manufacturing cells are concentrated. Both vessels are heated by an industrial underfloor heating system.

Underfloor heating: Uponor PE-Xa pipes 25 x 2.3 mm in clamp track

Floor Construction: Double Layer, steel fibre concrete.