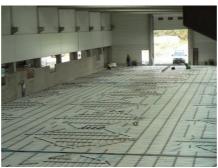

## An industrial underfloor heating system in fact

Headquarters of the company Eurom located in Brno Slatina includes administrative, storage and production facilities. It is a standalone building hall type, which is divided into two parts. The first part consists of administration and facilities. The second part consists of single-storey building with two-aisle production hall (the building footprint 78 x 36 m). Throw the center of each vessel leads communication area, around which individual manufacturing cells are concentrated. Both vessels are heated by an industrial underfloor heating system.

Underfloor heating: Uponor PE-Xa pipes 25 x 2.3 mm in clamp track

Floor Construction: Double Layer, steel fibre concrete.