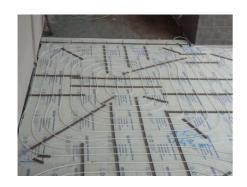

## An industrial underfloor heating system in fact

Headquarters of the company Eurom located in Brno Slatina includes administrative, storage and production facilities. It is a standalone building hall type, which is divided into two parts. The first part consists of administration and facilities. The second part consists of single-storey building with two-aisle production hall (the building footprint 78 x 36 m). Throw the center of each vessel leads communication area, around which individual manufacturing cells are concentrated. Both vessels are heated by an industrial underfloor heating system.

Underfloor heating: Uponor PE-Xa pipes 25 x 2.3 mm in clamp track

Floor Construction: Double Layer, steel fibre concrete.