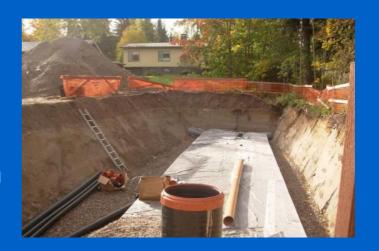

The day-care centre has been built on old single family house area which has no storm water system. Therefore there had to take into account especially the storm water handling and suitable solution for it. The solution was storm water cassettes from Uponor. All the storm water from the roof of the building and also from the parking lot are leaded to the system. All together 90 cassettes were needed to handle the estimated amount of storm water.

The HEPAC technician of the town of Loppi, Pasi Träff, was interested on the new way of handling the storm water. – Uponor performed all the required tests in the location and discovered that the conditions were good and the ground water is low enough to affect the cassette system. Now when the installation is ready there is only a parking lot with working storm water system.