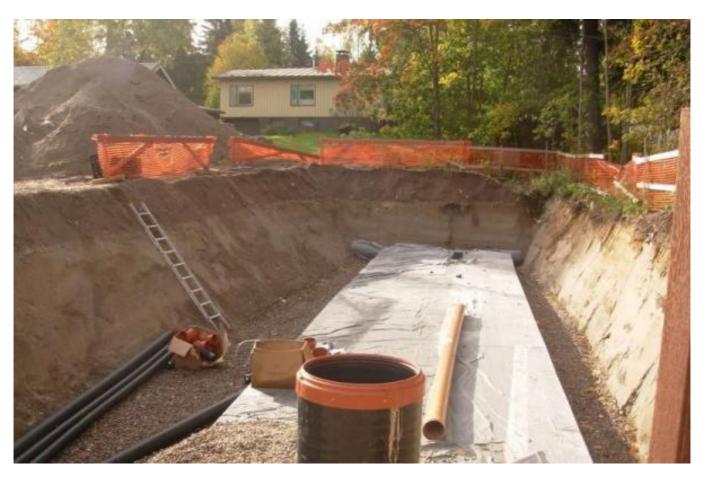

The day-care centre has been built on old single family house area which has no storm water system. Therefore there had to take into account especially the storm water handling and suitable solution for it. The solution was storm water cassettes from Uponor. All the storm water from the roof of the building and also from the parking lot are leaded to the system. All together 90 cassettes were needed to handle the estimated amount of storm water.

The HEPAC technician of the town of Loppi, Pasi Träff, was interested on the new way of handling the storm water. – Uponor performed all the required tests in the location and discovered that the conditions were good and the ground water is low enough to affect the cassette system. Now when the installation is ready there is only a parking lot with working storm water system.