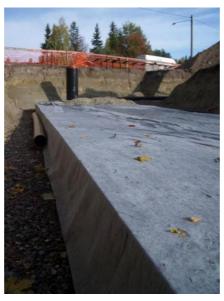

The day-care centre has been built on old single family house area which has no storm water system. Therefore there had to take into account especially the storm water handling and suitable solution for it. The solution was storm water cassettes from Uponor. All the storm water from the roof of the building and also from the parking lot are leaded to the system. All together 90 cassettes were needed to handle the estimated amount of storm water.

The HEPAC technician of the town of Loppi, Pasi Träff, was interested on the new way of handling the storm water. – Uponor performed all the required tests in the location and discovered that the conditions were good and the ground water is low enough to affect the cassette system. Now when the installation is ready there is only a parking lot with working storm water system.