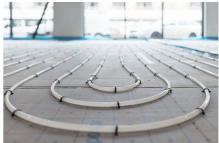

#### Underfloor heating for comfortable and efficient office working environment

Uponor pipes laid by Hofmann & Ollinger, Mettlach-Wehingen, for underfloor heating and cooling ensure a comfortable temperature throughout the 4,000 square meter area. The drinking water installation, including the distribution and riser pipes, was also brought up to the latest state of the art with Uponor pipes in sizes 16-75.