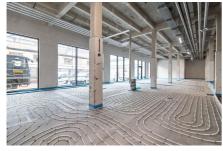

#### Underfloor heating for comfortable and efficient office working environment

Uponor pipes laid by Hofmann & Ollinger, Mettlach-Wehingen, for underfloor heating and cooling ensure a comfortable temperature throughout the 4,000 square meter area. The drinking water installation, including the distribution and riser pipes, was also brought up to the latest state of the art with Uponor pipes in sizes 16-75.