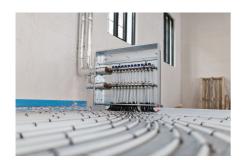

#### Underfloor heating for comfortable and efficient office working environment

Uponor pipes laid by Hofmann & Ollinger, Mettlach-Wehingen, for underfloor heating and cooling ensure a comfortable temperature throughout the 4,000 square meter area. The drinking water installation, including the distribution and riser pipes, was also brought up to the latest state of the art with Uponor pipes in sizes 16-75.