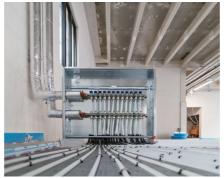

#### Underfloor heating for comfortable and efficient office working environment

Uponor pipes laid by Hofmann & Ollinger, Mettlach-Wehingen, for underfloor heating and cooling ensure a comfortable temperature throughout the 4,000 square meter area. The drinking water installation, including the distribution and riser pipes, was also brought up to the latest state of the art with Uponor pipes in sizes 16-75.