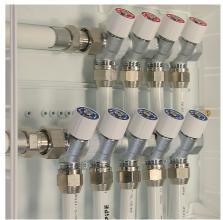

#### **Uponor Involvement**

Uponor engaged with the client at the design stage to provide a complete plumbing solution (Multi-Layer Composite Pipework and Quick and Easy fi ttings), that was easy to install and also hard to dismount. Due to the scale of the building, an initial concern was that there would be leaks in the pipework. Uponor's Quick and Easy (Q&E) solution helps eliminate leaks with its secure watertight connection. In total, Uponor provided a distribution manifold for each floor, which was made up of Multi-Layer Composite Pipework (MLCP) fittings. To ensure water was supplied to each apartment, PEX pipework was connected to the manifold with Q&E fittings.

#### The Benefits

In comparison to copper, MLCP pipework is quicker to install and prevents oxygen ingress. The client also benefited from less wastage and fewer fittings. Combining the MLCP pipework with Q&E fittings not only provided a secured connection, but also helped to help ensure the water pressure for each apartment was at an optimum level.