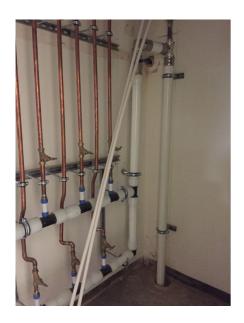

#### **Uponor Involvement**

Uponor engaged with the client at the design stage to provide a complete plumbing solution (Multi-Layer Composite Pipework and Quick and Easy fi ttings), that was easy to install and also hard to dismount. Due to the scale of the building, an initial concern was that there would be leaks in the pipework. Uponor's Quick and Easy (Q&E) solution helps eliminate leaks with its secure watertight connection. In total, Uponor provided a distribution manifold for each floor, which was made up of Multi-Layer Composite Pipework (MLCP) fittings. To ensure water was supplied to each apartment, PEX pipework was connected to the manifold with Q&E fittings.

#### The Benefits

In comparison to copper, MLCP pipework is quicker to install and prevents oxygen ingress. The client also benefited from less wastage and fewer fittings. Combining the MLCP pipework with Q&E fittings not only provided a secured connection, but also helped to help ensure the water pressure for each apartment was at an optimum level.