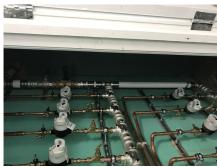

#### **Uponor Involvement**

Uponor engaged with the client at the design stage to provide a complete plumbing solution (Multi-Layer Composite Pipework and Quick and Easy fi ttings), that was easy to install and also hard to dismount. Due to the scale of the building, an initial concern was that there would be leaks in the pipework. Uponor's Quick and Easy (Q&E) solution helps eliminate leaks with its secure watertight connection. In total, Uponor provided a distribution manifold for each floor, which was made up of Multi-Layer Composite Pipework (MLCP) fittings. To ensure water was supplied to each apartment, PEX pipework was connected to the manifold with Q&E fittings.

#### The Benefits

In comparison to copper, MLCP pipework is quicker to install and prevents oxygen ingress. The client also benefited from less wastage and fewer fittings. Combining the MLCP pipework with Q&E fittings not only provided a secured connection, but also helped to help ensure the water pressure for each apartment was at an optimum level.