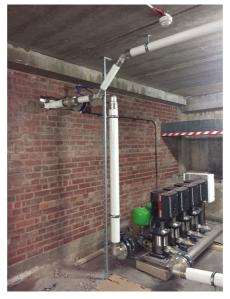

#### **Uponor Involvement**

Uponor engaged with the client at the design stage to provide a complete plumbing solution (Multi-Layer Composite Pipework and Quick and Easy fi ttings), that was easy to install and also hard to dismount. Due to the scale of the building, an initial concern was that there would be leaks in the pipework. Uponor's Quick and Easy (Q&E) solution helps eliminate leaks with its secure watertight connection. In total, Uponor provided a distribution manifold for each floor, which was made up of Multi-Layer Composite Pipework (MLCP) fittings. To ensure water was supplied to each apartment, PEX pipework was connected to the manifold with Q&E fittings.

#### The Benefits

In comparison to copper, MLCP pipework is quicker to install and prevents oxygen ingress. The client also benefited from less wastage and fewer fittings. Combining the MLCP pipework with Q&E fittings not only provided a secured connection, but also helped to help ensure the water pressure for each apartment was at an optimum level.