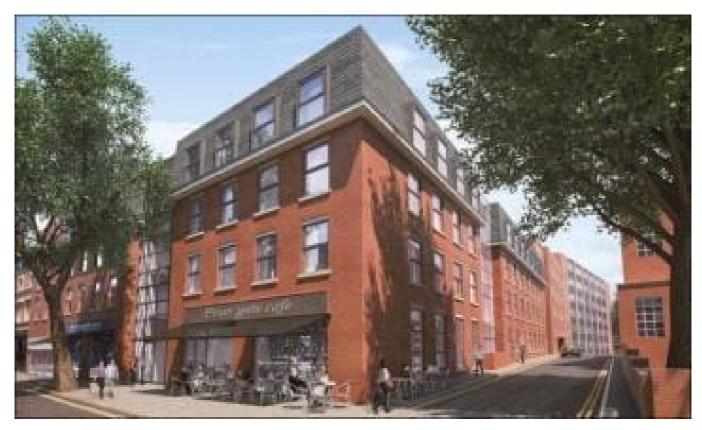

#### Norman House Residential Development, Derby

To help address the housing shortage in Derby, an office block (Norman House) has been converted into 134apartments. As part of the conversion, electric heating, mains cold water distribution systems and hot water cylinders were installed in each room.

#### Partnere

M&E Contractor - EPG Services

To help address the housing shortage in Derby, an office block (Norman House) has been converted into 134 apartments. As part of the conversion, electric heating, mains cold water distribution systems and hot water cylinders were installed in each room.