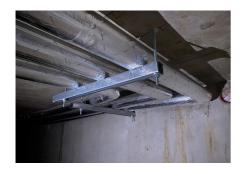

#### **Uponors rolle**

Pre-insulated Unipipe PLUS 16-32 mm aUponor MLC 40-63 mm for water distribution and heating (approx. 4000 m in total) EcoflexAqua, Thermo and Supra for distribution between buildings from the central boiler room (approx. 450 m in total).

## 2. Stage of the Jinonický dvůr project in Prague 5

Reconstruction of the historic building into 46 apartments and 4 studios using Uponor products.

These are modern apartments created in a historical building. The Uponor Unipipe PLUS a system was used inside the buildings for a complete solution of water distribution and heating Uponor MLC in dimensions from 16 to 63 mm. In small dimensions, the system was already used in a pre-insulated version to speed up assembly. A connection is made between the objects using a pre-insulated pipe Ecoflex Thermo and Aqua.