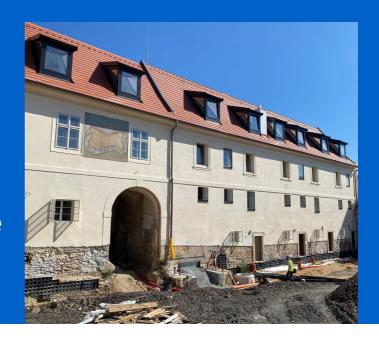

## 2. Stage of the Jinonický dvůr project in Prague 5

Reconstruction of the historic building into 46 apartments and 4 studios using Uponor products.

These are modern apartments created in a historical building. The Uponor Unipipe PLUS a system was used inside the buildings for a complete solution of water distribution and heating Uponor MLC in dimensions from 16 to 63 mm. In small dimensions, the system was already used in a pre-insulated version to speed up assembly. A connection is made between the objects using a pre-insulated pipe Ecoflex Thermo and Aqua.

Adresse Projekttype
Na Vidouli 1/1, Prague Renovation

Reconstruction of a historic building with historic preservation and construction of 46 apartments with commercial buildings and studios

During the renovation of the cultural monument, particular emphasis was placed on hygienic pipes that meet the requirements and guidelines for drinking water. And that's why we used our unique Uni Pipe Plus multilayer pipe system for drinking water installation, which boasts a smoothly pressed aluminum layer. This means that the water pipe does not have a welded seam and has a different composition and properties than, for example Uponor PE-Xa. We supply composite pipes in rods or coils. The advantage of this system is 100% resistance to oxygen diffusion, simple handling, low weight and, above all, high shape stability and flexibility in bending.