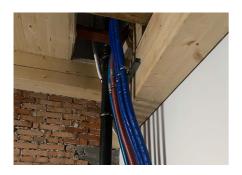

## 2. Stage of the Jinonický dvůr project in Prague 5

Reconstruction of the historic building into 46 apartments and 4 studios using Uponor products.

These are modern apartments created in a historical building. The Uponor Unipipe PLUS a system was used inside the buildings for a complete solution of water distribution and heating Uponor MLC in dimensions from 16 to 63 mm. In small dimensions, the system was already used in a pre-insulated version to speed up assembly. A connection is made between the objects using a pre-insulated pipe Ecoflex Thermo and Aqua.

Adresse Projekttype
Na Vidouli 1/1, Prague Renovation

Reconstruction of a historic building with historic preservation and construction of 46 apartments with commercial buildings and studios

During the renovation of the cultural monument, particular emphasis was placed on hygienic pipes that meet the requirements and guidelines for drinking water. And that's why we used our unique Uni Pipe Plus multilayer pipe system for drinking water installation, which boasts a smoothly pressed aluminum layer. This means that the water pipe does not have a welded seam and has a different composition and properties than, for example Uponor PE-Xa. We supply composite pipes in rods or coils. The advantage of this system is 100% resistance to oxygen diffusion, simple handling, low weight and, above all, high shape stability and flexibility in bending.