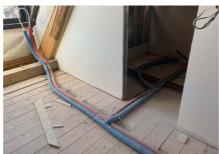

#### **Uponors rolle**

Pre-insulated Unipipe PLUS 16-32 mm aUponor MLC 40-63 mm for water distribution and heating (approx. 4000 m in total) EcoflexAqua, Thermo and Supra for distribution between buildings from the central boiler room (approx. 450 m in total).

## 2. Stage of the Jinonický dvůr project in Prague 5

Reconstruction of the historic building into 46 apartments and 4 studios using Uponor products.

These are modern apartments created in a historical building. The Uponor Unipipe PLUS a system was used inside the buildings for a complete solution of water distribution and heating Uponor MLC in dimensions from 16 to 63 mm. In small dimensions, the system was already used in a pre-insulated version to speed up assembly. A connection is made between the objects using a pre-insulated pipe Ecoflex Thermo and Aqua.

Adresse Projekttype
Na Vidouli 1/1, Prague Renovation

Reconstruction of a historic building with historic preservation and construction of 46 apartments with commercial buildings and studios

During the renovation of the cultural monument, particular emphasis was placed on hygienic pipes that meet the requirements and guidelines for drinking water. And that's why we used our unique Uni Pipe Plus multilayer pipe system for drinking water installation, which boasts a smoothly pressed aluminum layer. This means that the water pipe does not have a welded seam and has a different composition and properties than, for example Uponor PE-Xa. We supply composite pipes in rods or coils. The advantage of this system is 100% resistance to oxygen diffusion, simple handling, low weight and, above all, high shape stability and flexibility in bending.