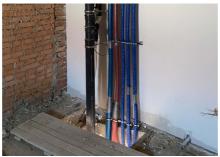

## 2. Stage of the Jinonický dvůr project in Prague 5

Reconstruction of the historic building into 46 apartments and 4 studios using Uponor products.

These are modern apartments created in a historical building. The Uponor Unipipe PLUS a system was used inside the buildings for a complete solution of water distribution and heating Uponor MLC in dimensions from 16 to 63 mm. In small dimensions, the system was already used in a pre-insulated version to speed up assembly. A connection is made between the objects using a pre-insulated pipe Ecoflex Thermo and Aqua.

Adresse Projekttype
Na Vidouli 1/1, Prague Renovation

Reconstruction of a historic building with historic preservation and construction of 46 apartments with commercial buildings and studios

During the renovation of the cultural monument, particular emphasis was placed on hygienic pipes that meet the requirements and guidelines for drinking water. And that's why we used our unique Uni Pipe Plus multilayer pipe system for drinking water installation, which boasts a smoothly pressed aluminum layer. This means that the water pipe does not have a welded seam and has a different composition and properties than, for example Uponor PE-Xa. We supply composite pipes in rods or coils. The advantage of this system is 100% resistance to oxygen diffusion, simple handling, low weight and, above all, high shape stability and flexibility in bending.