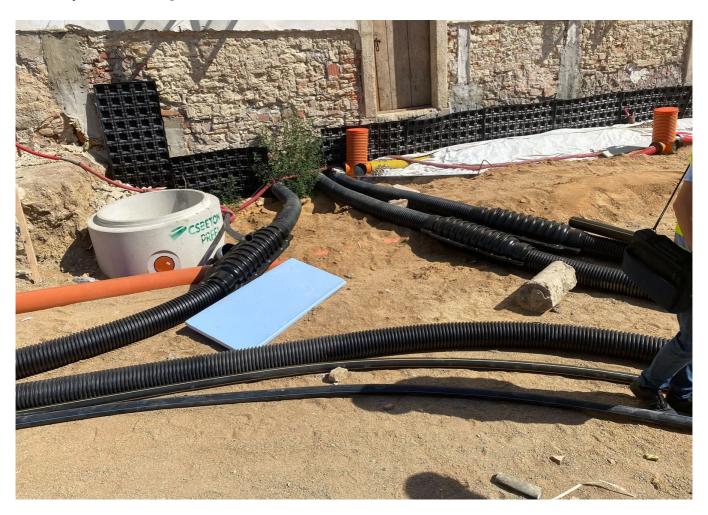

#### **Uponors rolle**

Pre-insulated Unipipe PLUS 16-32 mm aUponor MLC 40-63 mm for water distribution and heating (approx. 4000 m in total) EcoflexAqua, Thermo and Supra for distribution between buildings from the central boiler room (approx. 450 m in total).

## 2. Stage of the Jinonický dvůr project in Prague 5

Reconstruction of the historic building into 46 apartments and 4 studios using Uponor products.

These are modern apartments created in a historical building. The Uponor Unipipe PLUS a system was used inside the buildings for a complete solution of water distribution and heating Uponor MLC in dimensions from 16 to 63 mm. In small dimensions, the system was already used in a pre-insulated version to speed up assembly. A connection is made between the objects using a pre-insulated pipe Ecoflex Thermo and Aqua.

Adresse Projekttype
Na Vidouli 1/1, Prague Renovation

Reconstruction of a historic building with historic preservation and construction of 46 apartments with commercial buildings and studios

During the renovation of the cultural monument, particular emphasis was placed on hygienic pipes that meet the requirements and guidelines for drinking water. And that's why we used our unique Uni Pipe Plus multilayer pipe system for drinking water installation, which boasts a smoothly pressed aluminum layer. This means that the water pipe does not have a welded seam and has a different composition and properties than, for example Uponor PE-Xa. We supply composite pipes in rods or coils. The advantage of this system is 100% resistance to oxygen diffusion, simple handling, low weight and, above all, high shape stability and flexibility in bending.