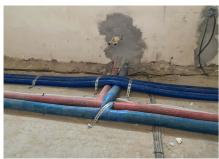

## 2. Stage of the Jinonický dvůr project in Prague 5

Reconstruction of the historic building into 46 apartments and 4 studios using Uponor products.

These are modern apartments created in a historical building. The Uponor Unipipe PLUS a system was used inside the buildings for a complete solution of water distribution and heating Uponor MLC in dimensions from 16 to 63 mm. In small dimensions, the system was already used in a pre-insulated version to speed up assembly. A connection is made between the objects using a pre-insulated pipe Ecoflex Thermo and Aqua.

Adresse Projekttype
Na Vidouli 1/1, Prague Renovation

Reconstruction of a historic building with historic preservation and construction of 46 apartments with commercial buildings and studios

During the renovation of the cultural monument, particular emphasis was placed on hygienic pipes that meet the requirements and guidelines for drinking water. And that's why we used our unique Uni Pipe Plus multilayer pipe system for drinking water installation, which boasts a smoothly pressed aluminum layer. This means that the water pipe does not have a welded seam and has a different composition and properties than, for example Uponor PE-Xa. We supply composite pipes in rods or coils. The advantage of this system is 100% resistance to oxygen diffusion, simple handling, low weight and, above all, high shape stability and flexibility in bending.