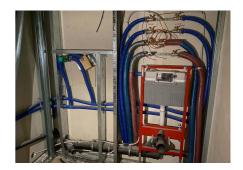

Adresse Projekttype
Na Vidouli 1/1, Prague Renovation

Reconstruction of a historic building with historic preservation and construction of 46 apartments with commercial buildings and studios

During the renovation of the cultural monument, particular emphasis was placed on hygienic pipes that meet the requirements and guidelines for drinking water. And that's why we used our unique Uni Pipe Plus multilayer pipe system for drinking water installation, which boasts a smoothly pressed aluminum layer. This means that the water pipe does not have a welded seam and has a different composition and properties than, for example Uponor PE-Xa. We supply composite pipes in rods or coils. The advantage of this system is 100% resistance to oxygen diffusion, simple handling, low weight and, above all, high shape stability and flexibility in bending.