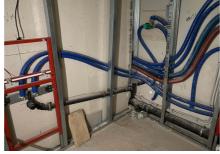

Adresse Projekttype
Na Vidouli 1/1, Prague Renovation

Reconstruction of a historic building with historic preservation and construction of 46 apartments with commercial buildings and studios

During the renovation of the cultural monument, particular emphasis was placed on hygienic pipes that meet the requirements and guidelines for drinking water. And that's why we used our unique Uni Pipe Plus multilayer pipe system for drinking water installation, which boasts a smoothly pressed aluminum layer. This means that the water pipe does not have a welded seam and has a different composition and properties than, for example Uponor PE-Xa. We supply composite pipes in rods or coils. The advantage of this system is 100% resistance to oxygen diffusion, simple handling, low weight and, above all, high shape stability and flexibility in bending.