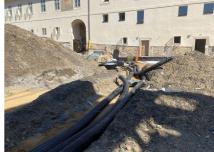

#### **Uponors rolle**

Pre-insulated Unipipe PLUS 16-32 mm aUponor MLC 40-63 mm for water distribution and heating (approx. 4000 m in total) EcoflexAqua, Thermo and Supra for distribution between buildings from the central boiler room (approx. 450 m in total).

## 2. Stage of the Jinonický dvůr project in Prague 5

Reconstruction of the historic building into 46 apartments and 4 studios using Uponor products.

These are modern apartments created in a historical building. The Uponor Unipipe PLUS a system was used inside the buildings for a complete solution of water distribution and heating Uponor MLC in dimensions from 16 to 63 mm. In small dimensions, the system was already used in a pre-insulated version to speed up assembly. A connection is made between the objects using a pre-insulated pipe Ecoflex Thermo and Aqua.