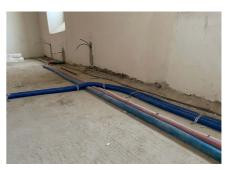

## 2. Stage of the Jinonický dvůr project in Prague 5

Reconstruction of the historic building into 46 apartments and 4 studios using Uponor products.

These are modern apartments created in a historical building. The Uponor Unipipe PLUS a system was used inside the buildings for a complete solution of water distribution and heating Uponor MLC in dimensions from 16 to 63 mm. In small dimensions, the system was already used in a pre-insulated version to speed up assembly. A connection is made between the objects using a pre-insulated pipe Ecoflex Thermo and Aqua.

Adresse Projekttype
Na Vidouli 1/1, Prague Renovation

Reconstruction of a historic building with historic preservation and construction of 46 apartments with commercial buildings and studios

During the renovation of the cultural monument, particular emphasis was placed on hygienic pipes that meet the requirements and guidelines for drinking water. And that's why we used our unique Uni Pipe Plus multilayer pipe system for drinking water installation, which boasts a smoothly pressed aluminum layer. This means that the water pipe does not have a welded seam and has a different composition and properties than, for example Uponor PE-Xa. We supply composite pipes in rods or coils. The advantage of this system is 100% resistance to oxygen diffusion, simple handling, low weight and, above all, high shape stability and flexibility in bending.