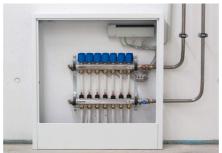

#### **Uponors rolle**

Uponor Magna system on a total of 1,000 square metres | Uponor Thermatop M ceiling system on a total of 400 square metres | Uponor Klett underfloor heating on a total of 400 square metres

The buildings are heated and cooled with various surface temperature control systems from Uponor.