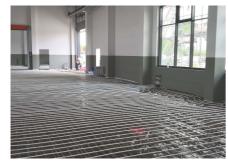

#### **Uponors rolle**

Uponor Magna system on a total of 1,000 square metres | Uponor Thermatop M ceiling system on a total of 400 square metres | Uponor Klett underfloor heating on a total of 400 square metres

The buildings are heated and cooled with various surface temperature control systems from Uponor.