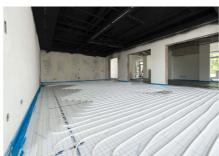

#### **Uponors rolle**

Uponor Magna system on a total of 1,000 square metres | Uponor Thermatop M ceiling system on a total of 400 square metres | Uponor Klett underfloor heating on a total of 400 square metres

The buildings are heated and cooled with various surface temperature control systems from Uponor.