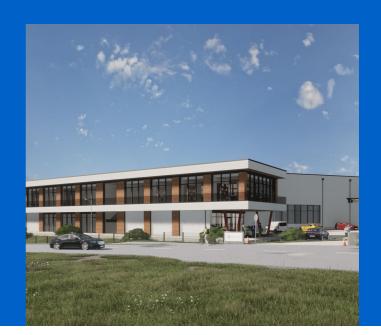

## The right system for every building

Top supply technology meets top lift technology

Butz Aufzüge GmbH has expanded its operations in Bergkirchen to include several new buildings. The specialist for high-quality lift systems also had high standards for its own construction project: heating and cooling is provided by various surface temperature control systems from Uponor.

### Top supply technology meets top lift technology

Picturesque landscape and a strong economy: the municipality of Bergkirchen in Upper Bavaria has both to offer. The pretty parish church of St Johann Baptist towers above the village and looks out over the Dachauer Moos. The Amper and Maisach rivers are perfect for hiking and relaxing in nature. With its five industrial estates and proximity to Munich, the municipality is an attractive business location. Butz Aufzüge GmbH has its headquarters here. Founded in 2010, the family business specialises in the planning and implementation of sophisticated lift systems, from passenger lifts and car lifts to bed and goods lifts. The company has grown considerably in recent years and needed more space. A number of new buildings have now been added to the existing buildings: a production and storage hall, an administration building, a single-storey intermediate building, an open garage and a private residence for the entrepreneurial family.

#### **Butz-Bergkirchen**