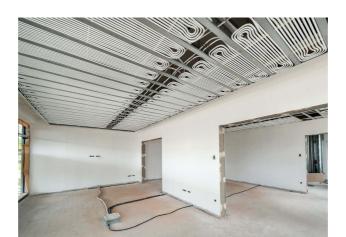

#### **Uponors rolle**

Uponor Magna system on a total of 1,000 square metres | Uponor Thermatop M ceiling system on a total of 400 square metres | Uponor Klett underfloor heating on a total of 400 square metres

The buildings are heated and cooled with various surface temperature control systems from Uponor.