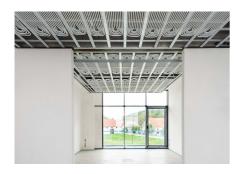

#### **Uponors rolle**

Uponor Magna system on a total of 1,000 square metres | Uponor Thermatop M ceiling system on a total of 400 square metres | Uponor Klett underfloor heating on a total of 400 square metres

The buildings are heated and cooled with various surface temperature control systems from Uponor.