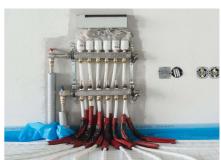

#### **Uponors rolle**

Uponor Magna system on a total of 1,000 square metres | Uponor Thermatop M ceiling system on a total of 400 square metres | Uponor Klett underfloor heating on a total of 400 square metres

The buildings are heated and cooled with various surface temperature control systems from Uponor.