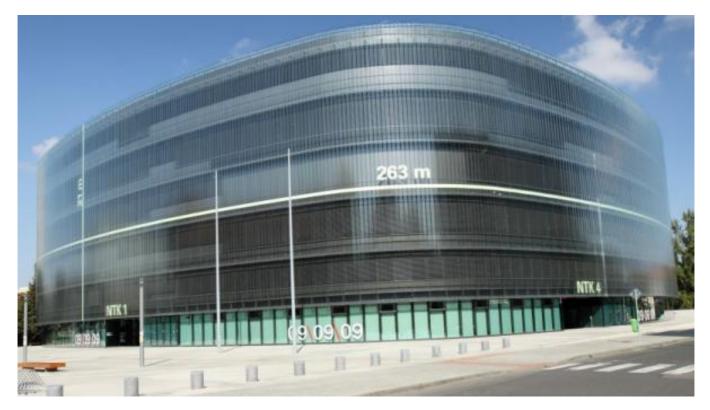

## **National Technical Library**

## **National Technical Library**

Concrete core activation with Contec system and underfloor heating.