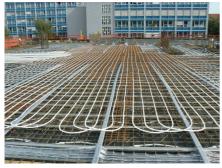

## The unique technical solution

CONTEC - Concrete core activation BKT

When building NTL Prague became MEP engineering solution from design offices PBA Prague unique not only in the scale of the Czech Republic. BKT system installed for the first time in two-way prestressed concrete, which place a extreme emphasis on the coordination of the construction, because all the pipes to be laid by hand, not a standard modular design. Total installed without a few 50 km pipeline to the total area exceeding 10,000 square meters.