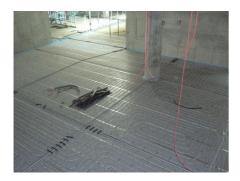

NTL - Underfloor Heating

Equally unique technical solution for the construction has underfloor heating, which was first installed in the Czech Republic with a special layer of asphalt walkway. Due to the thermal insulation structure has been supplied for floor heating system