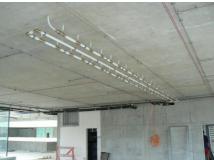

## The unique technical solution

CONTEC - Concrete core activation BKT

When building NTL Prague became MEP engineering solution from design offices PBA Prague unique not only in the scale of the Czech Republic. BKT system installed for the first time in two-way prestressed concrete, which place a extreme emphasis on the coordination of the construction, because all the pipes to be laid by hand, not a standard modular design. Total installed without a few 50 km pipeline to the total area exceeding 10,000 square meters.