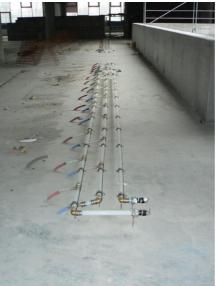

## The unique technical solution

CONTEC - Concrete core activation BKT

When building NTL Prague became MEP engineering solution from design offices PBA Prague unique not only in the scale of the Czech Republic. BKT system installed for the first time in two-way prestressed concrete, which place a extreme emphasis on the coordination of the construction, because all the pipes to be laid by hand, not a standard modular design. Total installed without a few 50 km pipeline to the total area exceeding 10,000 square meters.

NTL - Underfloor Heating

Equally unique technical solution for the construction has underfloor heating, which was first installed in the Czech Republic with a special layer of asphalt walkway. Due to the thermal insulation structure has been supplied for floor heating system