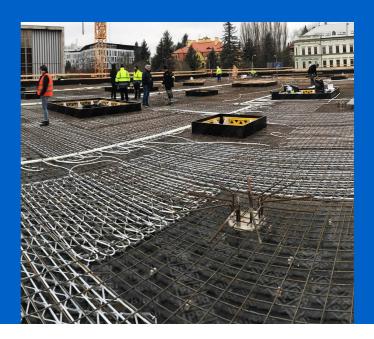

#### **Beteiligung von Uponor**

Contec ON system 700 m2 incl. underlay for concrete finish, 14x2.0 mm piping and Contec ON module. Main distribution pipelines PE-Xa 40 mm.

## Concrete core activation České Budějovice Research Library

Heating and cooling using the Contec ON in The Research Library. Heating and cooling of the new research library with the Contec ON concrete core activation system

#### Partner

ČIS ČB

Books require year-round indoor temperature

This building with a total ground area of 1,000 m<sup>2</sup> is equipped with the Contec ON concrete core activation system for year round temperature control of the interior climate within the required limits (between 20 and 26 °C summer/winter). Due to the options on offer, the entire system is fed from one place through ten outlets using PE-Xa 40 mm piping, to which separate modules for activation of the Contec ON system are connected by Tichelmann distributor. It is a one-storey building with a completely glazed façade without any shade whatsoever. With regard to these circumstances, a study was conducted using a 3D model with dynamic simulation of changing temperatures and burdens. The Contec ON system is capable of covering all temperature requirements all year round.