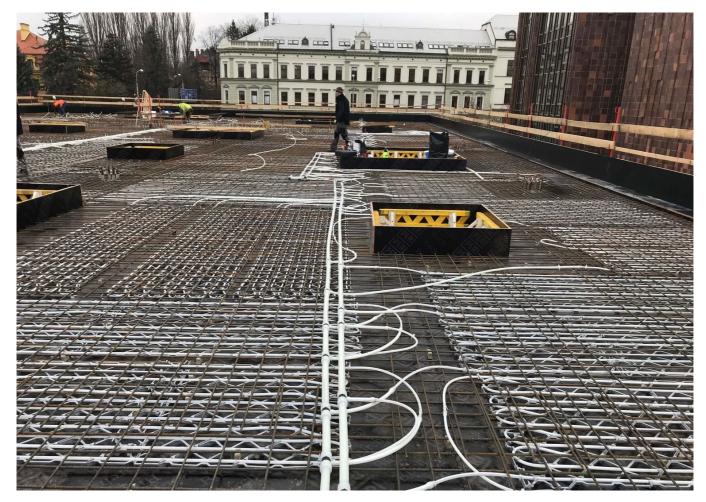

#### **Beteiligung von Uponor**

Contec ON system 700 m2 incl. underlay for concrete finish, 14x2.0 mm piping and Contec ON module. Main distribution pipelines PE-Xa 40 mm.

## Concrete core activation České Budějovice Research Library

Heating and cooling using the Contec ON in The Research Library. Heating and cooling of the new research library with the Contec ON concrete core activation system

#### Partner

ČIS ČB

Books require year-round indoor temperature

This building with a total ground area of 1,000 m<sup>2</sup> is equipped with the Contec ON concrete core activation system for year round temperature control of the interior climate within the required limits (between 20 and 26 °C summer/winter). Due to the options on offer, the entire system is fed from one place through ten outlets using PE-Xa 40 mm piping, to which separate modules for activation of the Contec ON system are connected by Tichelmann distributor. It is a one-storey building with a completely glazed façade without any shade whatsoever. With regard to these circumstances, a study was conducted using a 3D model with dynamic simulation of changing temperatures and burdens. The Contec ON system is capable of covering all temperature requirements all year round.