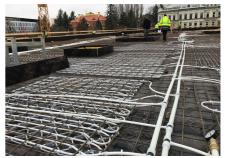

#### **Beteiligung von Uponor**

Contec ON system 700 m2 incl. underlay for concrete finish, 14x2.0 mm piping and Contec ON module. Main distribution pipelines PE-Xa 40 mm.

## Concrete core activation České Budějovice Research Library

Heating and cooling using the Contec ON in The Research Library. Heating and cooling of the new research library with the Contec ON concrete core activation system

#### Partner

ČIS ČB

Books require year-round indoor temperature

This building with a total ground area of 1,000 m<sup>2</sup> is equipped with the Contec ON concrete core activation system for year round temperature control of the interior climate within the required limits (between 20 and 26 °C summer/winter). Due to the options on offer, the entire system is fed from one place through ten outlets using PE-Xa 40 mm piping, to which separate modules for activation of the Contec ON system are connected by Tichelmann distributor. It is a one-storey building with a completely glazed façade without any shade whatsoever. With regard to these circumstances, a study was conducted using a 3D model with dynamic simulation of changing temperatures and burdens. The Contec ON system is capable of covering all temperature requirements all year round.