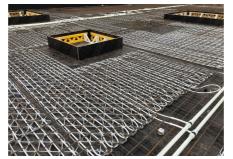

#### **Beteiligung von Uponor**

Contec ON system 700 m2 incl. underlay for concrete finish, 14x2.0 mm piping and Contec ON module. Main distribution pipelines PE-Xa 40 mm.

## Concrete core activation České Budějovice Research Library

Heating and cooling using the Contec ON in The Research Library. Heating and cooling of the new research library with the Contec ON concrete core activation system

#### Partner

ČIS ČB

Books require year-round indoor temperature

This building with a total ground area of 1,000 m<sup>2</sup> is equipped with the Contec ON concrete core activation system for year round temperature control of the interior climate within the required limits (between 20 and 26 °C summer/winter). Due to the options on offer, the entire system is fed from one place through ten outlets using PE-Xa 40 mm piping, to which separate modules for activation of the Contec ON system are connected by Tichelmann distributor. It is a one-storey building with a completely glazed façade without any shade whatsoever. With regard to these circumstances, a study was conducted using a 3D model with dynamic simulation of changing temperatures and burdens. The Contec ON system is capable of covering all temperature requirements all year round.