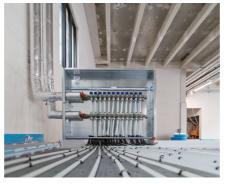

### Underfloor heating for comfortable and effiicient office working environment

Uponor pipes laid by Hofmann & Ollinger, Mettlach-Wehingen, for underfloor heating and cooling ensure a comfortable temperature throughout the 4,000 square meter area. The drinking water installation, including the distribution and riser pipes, was also brought up to the latest state of the art with Uponor pipes in sizes 16-75.