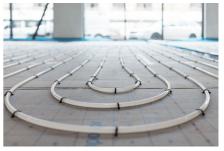

### Underfloor heating for comfortable and effiicient office working environment

Uponor pipes laid by Hofmann & Ollinger, Mettlach-Wehingen, for underfloor heating and cooling ensure a comfortable temperature throughout the 4,000 square meter area. The drinking water installation, including the distribution and riser pipes, was also brought up to the latest state of the art with Uponor pipes in sizes 16-75.