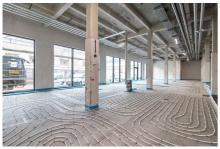

### Underfloor heating for comfortable and effiicient office working environment

Uponor pipes laid by Hofmann & Ollinger, Mettlach-Wehingen, for underfloor heating and cooling ensure a comfortable temperature throughout the 4,000 square meter area. The drinking water installation, including the distribution and riser pipes, was also brought up to the latest state of the art with Uponor pipes in sizes 16-75.