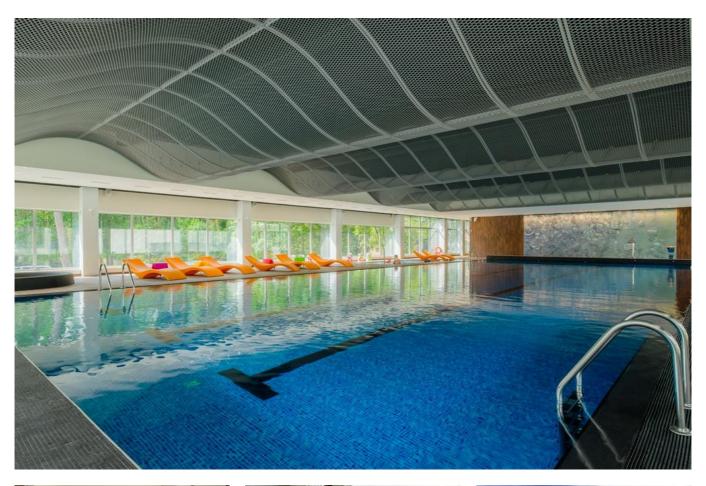

## **Short description**

The hotel Lielupe consists of 264 fashionable rooms, spacious Wellness centre with a swimming pool of 25m, Turkish bath, Finnish sauna, jacuzzi, and SPA centre, as well as large and modern children club, restaurant and 13 conference and event halls of various size. Uponor MLCP tap water materials provide reliable system operation in a wonderful seaside hotel. Everything made for the convenience of visitors to enjoy water procedures.