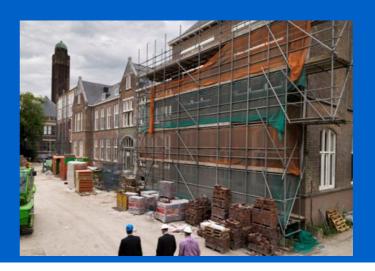

### De Vries van Heijst public garden student housing complex

"At the end of April 2011, the starting signal was given for the construction of 295 student residences on Mijnbouwstraat in the Dutch city of Delft. It's a unique project combining new developments and renovation in a unique way."

### **Partner**

Client: The DUWO foundation Contractor: BAM Woningbouw Architects: KCAP Architects &

**Planners** 

Structural engineers: Zonneveld

Ingenieurs

Fitters: KIN Installatietechniek

construction project, formerly housed the chemistry faculty of Delft University of Technology, followed by a group of squatters, who were enjoying magnificent lodgings until the renovation work got underway. Despite these uninvited guests, many authentic elements of the striking building dating from 1868 have been preserved.

After renovation, the villa has been converted into 20 student residential units. By building the new balcony-access flats, of which the majority of the project consists, in a U-shape around the villa and the historic staircase, which acts as a link between the renovated and the newly built part of the project, the old and the new will blend seamlessly into one other. The brickwork used and various brickwork bonds in the façade give the building a special, contemporary feel. This project is a real sight for sore eyes.