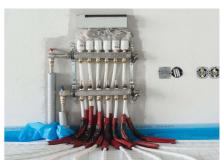

#### **Beteiligung von Uponor**

Uponor Magna system on a total of 1,000 square metres | Uponor Thermatop M ceiling system on a total of 400 square metres | Uponor Klett underfloor heating on a total of 400 square metres

The buildings are heated and cooled with various surface temperature control systems from Uponor.