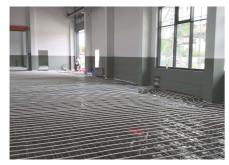

#### **Beteiligung von Uponor**

Uponor Magna system on a total of 1,000 square metres | Uponor Thermatop M ceiling system on a total of 400 square metres | Uponor Klett underfloor heating on a total of 400 square metres

The buildings are heated and cooled with various surface temperature control systems from Uponor.