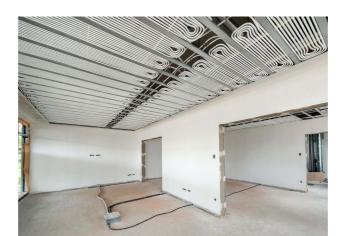

#### **Beteiligung von Uponor**

Uponor Magna system on a total of 1,000 square metres | Uponor Thermatop M ceiling system on a total of 400 square metres | Uponor Klett underfloor heating on a total of 400 square metres

The buildings are heated and cooled with various surface temperature control systems from Uponor.