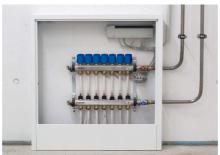

#### **Beteiligung von Uponor**

Uponor Magna system on a total of 1,000 square metres | Uponor Thermatop M ceiling system on a total of 400 square metres | Uponor Klett underfloor heating on a total of 400 square metres

The buildings are heated and cooled with various surface temperature control systems from Uponor.