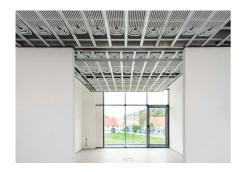

#### **Beteiligung von Uponor**

Uponor Magna system on a total of 1,000 square metres | Uponor Thermatop M ceiling system on a total of 400 square metres | Uponor Klett underfloor heating on a total of 400 square metres

The buildings are heated and cooled with various surface temperature control systems from Uponor.