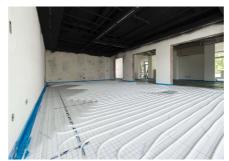

#### **Beteiligung von Uponor**

Uponor Magna system on a total of 1,000 square metres | Uponor Thermatop M ceiling system on a total of 400 square metres | Uponor Klett underfloor heating on a total of 400 square metres

The buildings are heated and cooled with various surface temperature control systems from Uponor.