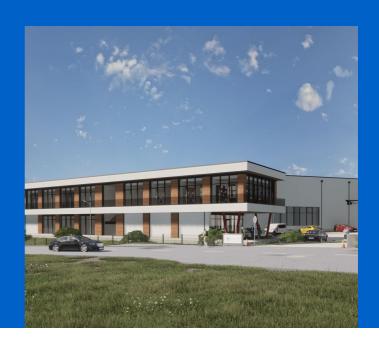

### The right system for every building

Top supply technology meets top lift technology

Butz Aufzüge GmbH has expanded its operations in Bergkirchen to include several new buildings. The specialist for high-quality lift systems also had high standards for its own construction project: heating and cooling is provided by various surface temperature control systems from Uponor.

## Top supply technology meets top lift technology

Picturesque landscape and a strong economy: the municipality of Bergkirchen in Upper Bavaria has both to offer. The pretty parish church of St Johann Baptist towers above the village and looks out over the Dachauer Moos. The Amper and Maisach rivers are perfect for hiking and relaxing in nature. With its five industrial estates and proximity to Munich, the municipality is an attractive business location. Butz Aufzüge GmbH has its headquarters here. Founded in 2010, the family business specialises in the planning and implementation of sophisticated lift systems, from passenger lifts and car lifts to bed and goods lifts. The company has grown considerably in recent years and needed more space. A number of new buildings have now been added to the existing buildings: a production and storage hall, an administration building, a single-storey intermediate building, an open garage and a private residence for the entrepreneurial family.