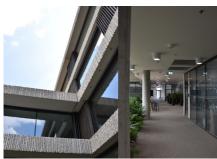

## The entire complex was planned using BIM technology

The new ČSOB bank headquarters for uses concrete core activation for heating and cooling. The entire building is equipped with a combination of the Contec and Contec ON systems. The Contec ON system is installed adjacent to the façade, while the Contec system is installed in the core of the building. The new headquarters building meets even the highest ecological standards in accordance with LEED Platinum international certification. The heating source are heat pumps with a total of

173 150 m-deep boreholes. The building complex comprises several "freestanding" buildings connected by a central atrium. The entire complex was planned and continues to be operated using BIM technology.