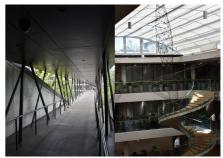

## The entire complex was planned using BIM technology

The new ČSOB bank headquarters for uses concrete core activation for heating and cooling. The entire building is equipped with a combination of the Contec and Contec ON systems. The Contec ON system is installed adjacent to the façade, while the Contec system is installed in the core of the building. The new headquarters building meets even the highest ecological standards in accordance with LEED Platinum international certification. The heating source are heat pumps with a total of

173 150 m-deep boreholes. The building complex comprises several "freestanding" buildings connected by a central atrium. The entire complex was planned and continues to be operated using BIM technology.