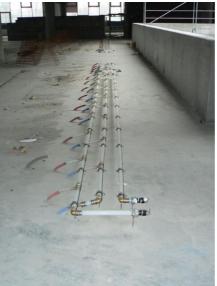

NTL - Underfloor Heating

Equally unique technical solution for the construction has underfloor heating, which was first installed in the Czech Republic with a special layer of asphalt walkway. Due to the thermal insulation structure has been supplied for floor heating system