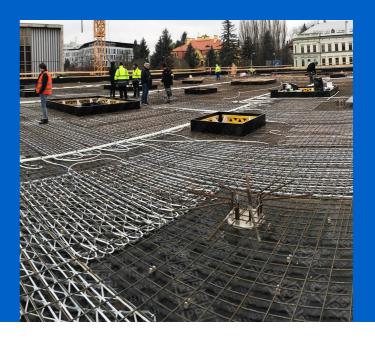

## Concrete core activation České Budějovice Research Library

Heating and cooling using the Contec ON in The Research Library.

Heating and cooling of the new research library with the Contec ON concrete core activation system

### Books require year-round indoor temperature

This building with a total ground area of 1,000 m<sup>2</sup> is equipped with the Contec ON concrete core activation system for year round temperature control of the interior climate within the required limits (between 20 and 26 °C summer/winter). Due to the options on offer, the entire system is fed from one place through ten outlets using PE-Xa 40 mm piping, to which separate modules for activation of the Contec ON system are connected by Tichelmann distributor. It is a one-storey building with a completely glazed façade without any shade whatsoever. With regard to these circumstances, a study was conducted using a 3D model with dynamic simulation of changing temperatures and burdens. The Contec ON system is capable of covering all temperature requirements all year round.