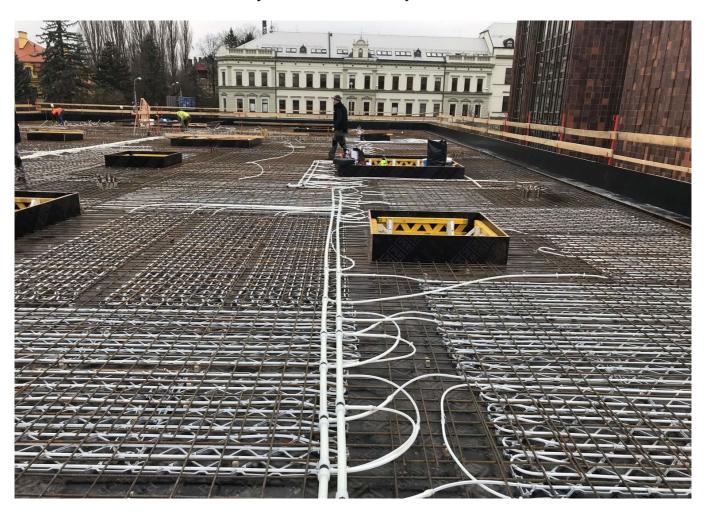

## Concrete core activation České Budějovice Research Library

Heating and cooling using the Contec ON in The Research Library.

Heating and cooling of the new research library with the Contec ON concrete core activation system

### Books require year-round indoor temperature

This building with a total ground area of 1,000 m<sup>2</sup> is equipped with the Contec ON concrete core activation system for year round temperature control of the interior climate within the required limits (between 20 and 26 °C summer/winter). Due to the options on offer, the entire system is fed from one place through ten outlets using PE-Xa 40 mm piping, to which separate modules for activation of the Contec ON system are connected by Tichelmann distributor. It is a one-storey building with a completely glazed façade without any shade whatsoever. With regard to these circumstances, a study was conducted using a 3D model with dynamic simulation of changing temperatures and burdens. The Contec ON system is capable of covering all temperature requirements all year round.