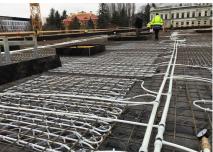

#### **Beteiligung von Uponor**

Contec ON system 700 m2 incl. underlay for concrete finish, 14x2.0 mm piping and Contec ON module. Main distribution pipelines PE-Xa 40 mm.

### Books require year-round indoor temperature

This building with a total ground area of 1,000 m<sup>2</sup> is equipped with the Contec ON concrete core activation system for year round temperature control of the interior climate within the required limits (between 20 and 26 °C summer/winter). Due to the options on offer, the entire system is fed from one place through ten outlets using PE-Xa 40 mm piping, to which separate modules for activation of the Contec ON system are connected by Tichelmann distributor. It is a one-storey building with a completely glazed façade without any shade whatsoever. With regard to these circumstances, a study was conducted using a 3D model with dynamic simulation of changing temperatures and burdens. The Contec ON system is capable of covering all temperature requirements all year round.