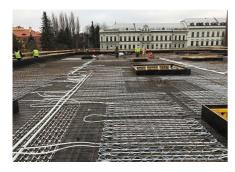

#### **Beteiligung von Uponor**

Contec ON system 700 m2 incl. underlay for concrete finish, 14x2.0 mm piping and Contec ON module. Main distribution pipelines PE-Xa 40 mm.

### Books require year-round indoor temperature

This building with a total ground area of 1,000 m<sup>2</sup> is equipped with the Contec ON concrete core activation system for year round temperature control of the interior climate within the required limits (between 20 and 26 °C summer/winter). Due to the options on offer, the entire system is fed from one place through ten outlets using PE-Xa 40 mm piping, to which separate modules for activation of the Contec ON system are connected by Tichelmann distributor. It is a one-storey building with a completely glazed façade without any shade whatsoever. With regard to these circumstances, a study was conducted using a 3D model with dynamic simulation of changing temperatures and burdens. The Contec ON system is capable of covering all temperature requirements all year round.