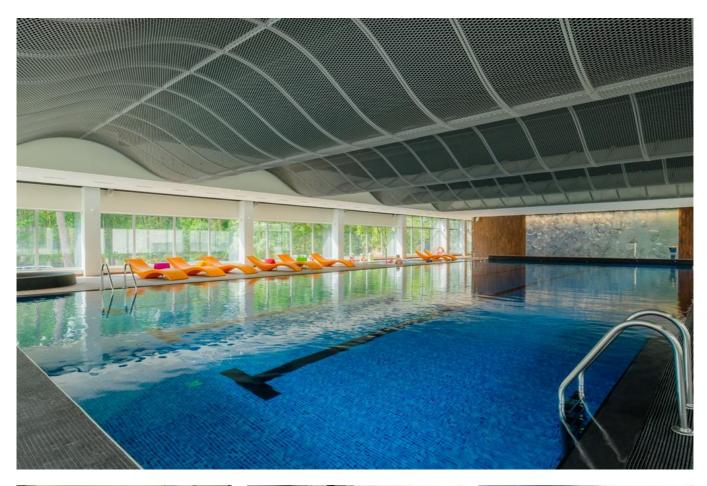

## **Short description**

The hotel Lielupe consists of 264 fashionable rooms, spacious Wellness centre with a swimming pool of 25m, Turkish bath, Finnish sauna, jacuzzi, and SPA centre, as well as large and modern children club, restaurant and 13 conference and event halls of various size. Uponor MLCP tap water materials provide reliable system operation in a wonderful seaside hotel. Everything made for the convenience of visitors to enjoy water procedures.