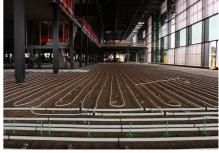

From the end of 2014, the Netherlands' new National Military Museum will bring together the collections of the Army Museum in Delft and the Military Aviation Museum in Soesterberg. The need for the best possible indoor environment at the museum is enormous. While the conditions in which age-old museum pieces are stored is essential, a pleasant indoor environment is also important to visitors. The museum complex is thus equipped with a range of sustainable technologies, including concrete core activation. Fitting Uponor industrial underfloor heating on the ground floor and a TAB Omegaprofiel on the first floor makes a major contribution to creating an optimum indoor environment.