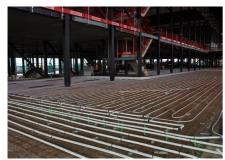

From the end of 2014, the Netherlands' new National Military Museum will bring together the collections of the Army Museum in Delft and the Military Aviation Museum in Soesterberg. The need for the best possible indoor environment at the museum is enormous. While the conditions in which age-old museum pieces are stored is essential, a pleasant indoor environment is also important to visitors. The museum complex is thus equipped with a range of sustainable technologies, including concrete core activation. Fitting Uponor industrial underfloor heating on the ground floor and a TAB Omegaprofiel on the first floor makes a major contribution to creating an optimum indoor environment.