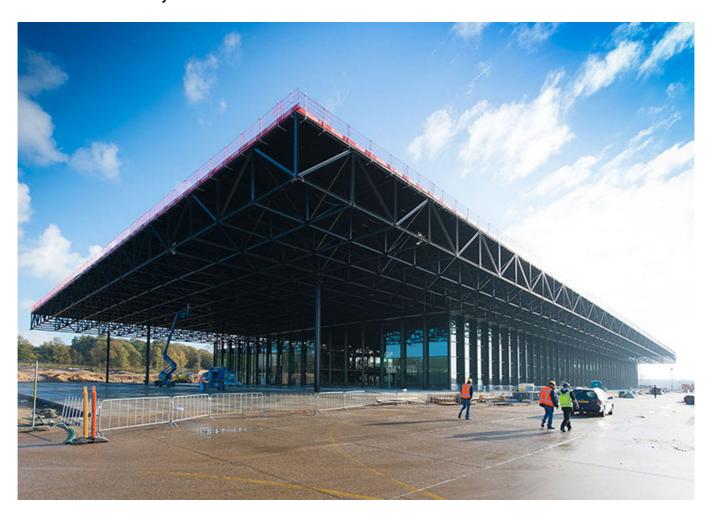

## **Dutch National Military Museum**

Located on the former Soesterberg military airbase, directly adjacent to the former landing strip, the Dutch National Military Museum is being built.

## **Partner**

Heijmans

Thermo Actief Benelux Photography: Ixi Fotografie

The museum site is roughly 45 hectares. Given the special location of the site in the heart of Utrechtse Heuvelrug, specific focus was given to the conservation and development of natural assets. The large museum complex can be found in the middle of the grounds. As well as the main building, the area also houses a depot and a couple of warehouses that, among other things, accommodate other exhibits used for demonstrations. The grounds are home to a memorial square and a quiet garden that provide space for remembrance and reflection. Further on, there is a monument with an important historical value