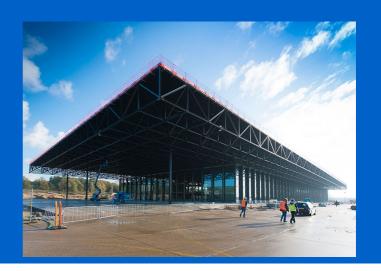

## **Dutch National Military Museum**

Located on the former Soesterberg military airbase, directly adjacent to the former landing strip, the Dutch National Military Museum is being built.

## **Partner**

Heijmans

Thermo Actief Benelux Photography: Ixi Fotografie

The museum site is roughly 45 hectares. Given the special location of the site in the heart of Utrechtse Heuvelrug, specific focus was given to the conservation and development of natural assets. The large museum complex can be found in the middle of the grounds. As well as the main building, the area also houses a depot and a couple of warehouses that, among other things, accommodate other exhibits used for demonstrations. The grounds are home to a memorial square and a quiet garden that provide space for remembrance and reflection. Further on, there is a monument with an important historical value