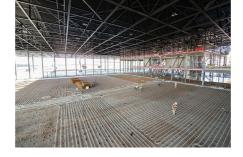

From the end of 2014, the Netherlands' new National Military Museum will bring together the collections of the Army Museum in Delft and the Military Aviation Museum in Soesterberg. The need for the best possible indoor environment at the museum is enormous. While the conditions in which age-old museum pieces are stored is essential, a pleasant indoor environment is also important to visitors. The museum complex is thus equipped with a range of sustainable technologies, including concrete core activation. Fitting Uponor industrial underfloor heating on the ground floor and a TAB Omegaprofiel on the first floor makes a major contribution to creating an optimum indoor environment.