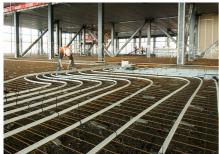

From the end of 2014, the Netherlands' new National Military Museum will bring together the collections of the Army Museum in Delft and the Military Aviation Museum in Soesterberg. The need for the best possible indoor environment at the museum is enormous. While the conditions in which age-old museum pieces are stored is essential, a pleasant indoor environment is also important to visitors. The museum complex is thus equipped with a range of sustainable technologies, including concrete core activation. Fitting Uponor industrial underfloor heating on the ground floor and a TAB Omegaprofiel on the first floor makes a major contribution to creating an optimum indoor environment.