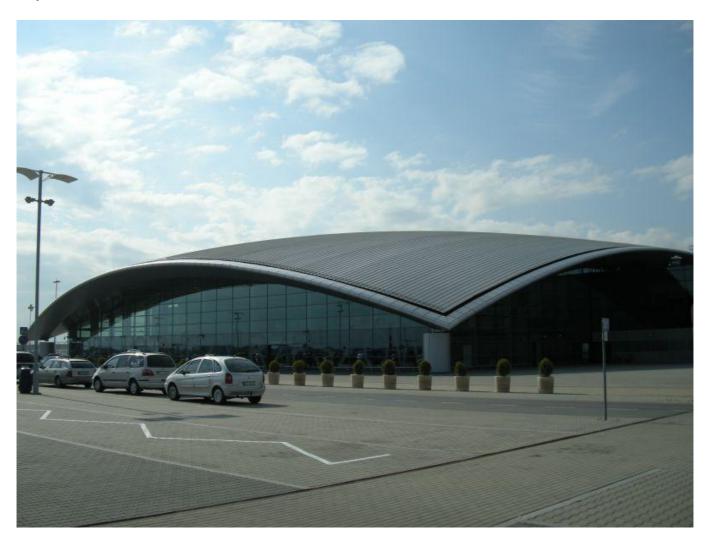

## Airport in Rzeszów

The International Rzeszów-Jasionka Airport is situated in the Podkarpacie Province – one of the most beautiful regions of Poland.

### Fakten zum Projekt

Location Fertigstellung

Rzeszów, Poland 2012

Gebäudetyp Product systems

Kommunales Flächenheizung und -kühlung

Adresse Art des Projekts

Jasionka 942 Neubau

Considering the constant, successive development of Rzeszów – Jasionka, one cannot ignored new heavy investments such as a new administrative - technical base, petrol station and - above all – the refurbished and extended runway (3200 meter long and 45 meter wide), the second apron, as well as, taxiway. The most awaited investment in the Rzeszów-Jasionka Airport was the construction of a new passenger terminal building. After 15 months of construction, on 8 May 2012, the passenger service was moved to the new passenger terminal, which significantly changed the image of the Rzeszów-Jasionka Airport. One building combined departures and arrivals, which were supported by technical and commercial infrastructure. The New Terminal Building has three floors above ground and one underground.