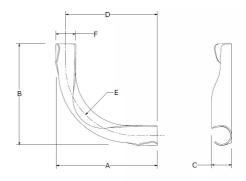

## Product information and application use

Plastic Bend Support (glass-reinforced nylon) provides rigid 90-degree bend and sleeve for  $\frac{3}{8}$ ",  $\frac{1}{2}$ " and  $\frac{3}{4}$ " Uponor PEX tubing.

| Part name                                                                     | Part no. | Subcomponent Material  |
|-------------------------------------------------------------------------------|----------|------------------------|
| 3/8" Plastic Bend Support                                                     | A5150375 | Glass-reinforced nylon |
| 1/2" Plastic Bend Support                                                     | A5250500 | Glass-reinforced nylon |
| 3/4" Plastic Bend Support                                                     | A5150750 | Glass-reinforced nylon |
| 1/2" Plastic Bend Support (not for use with Wall Support<br>Bracket A5750500) | A5150500 |                        |