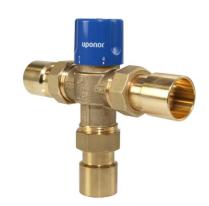

## Product information and application use

Thermal mixing valves thermostatically control water temperatures between 104°F to 167°F (40°C to 75°C). These non-corrosive, reactive valves come with 1" sweat connections.

| Part name                          | Part no. | Cv   | Subcomponent Material | Prop 65 label required? |
|------------------------------------|----------|------|-----------------------|-------------------------|
| 1" Thermal Mixing Valve with Union | A5402112 | 2.52 | Seals:<br>EPDM        | Yes                     |
| 1" Union Replacement Gasket        | A5400012 | -    | -                     | -                       |