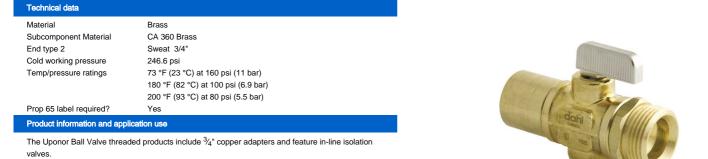

| Part name                                                         |                  | Part no.                  | A [inch]      | B [inch]  | C [inch] | End Type 1     | Weight per<br>UOM<br>[Ibs/UOM] |
|-------------------------------------------------------------------|------------------|---------------------------|---------------|-----------|----------|----------------|--------------------------------|
| Ball Valve, R20 Thread x 3/4                                      | " Copper Adapter | A5802075                  | 2.354         | 1.846     | 1.364    | ISO 228-G 3/4" | 0.5                            |
| Ball Valve, R25 Thread x 3/4                                      | " Copper Adapter | A5802575                  | 2.433         | 1.846     | 1.364    | ISO 228-G 1"   | 0.5                            |
| Part name                                                         | Part no.         | Codes                     |               | Standards |          | Listings       |                                |
| Copper valved manifold accessories -<br>Ball valve copper adapter | All              | - CSA B125 ASME A112.18.1 |               |           |          |                |                                |
| Installation                                                      |                  |                           | Related appli | cations   |          |                |                                |