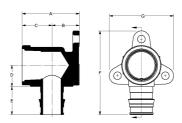

## Product information and application use

The Uponor ProPEX® Baseboard Tee Copper Adapter can be used in any heating system applying the use of fin-tube baseboard or unit-type heaters.1 One end of the tee adapter features a ProPEX fitting for an easy transition from copper pipe to Wirsbo hePEXTM tubing or Uponor AquaPEX® tubing.

Installation Related applications

Use the appropriate ProPEX Ring for tubing (sold separately). Do not solder within 18 inches of the ProPEX connection. Refer to the Uponor Radiant Floor Heating Installation Handbook for additional information.