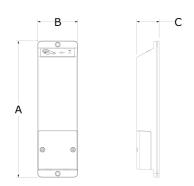

SHOWN WITHOUT POWER CABLE & RELAY ANTENNA

| Part name                          | Part no. | A [inch] | B [inch] | C [inch] | Operating<br>voltage AC<br>[VAC] | Weight per<br>UOM<br>[lbs/UOM] |
|------------------------------------|----------|----------|----------|----------|----------------------------------|--------------------------------|
| Smatrix Pulse Relay Module (M-263) | A3801263 | 6.693    | 1.969    | 1.102    | 24                               | 0.4                            |