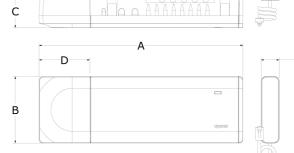

Note: For the Smatrix Pulse Transformer (A3850050) and Antenna (A3801265) technical data, refer to that individual product submittal or the Smatrix Pulse Installation and Operation Manual.

Е

D: TRANSFORMER LENGTH AFTER INSTALLATION

| Part name                               |                             | Part<br>no. | A [inch] | B [inch] | C<br>[inch] | D<br>[inch]                | E [inch]       | Operating<br>voltage<br>AC [VAC] | Relay<br>rating<br>at<br>24VAC<br>[A] | Weight<br>per UOM<br>[lbs/UOM] |
|-----------------------------------------|-----------------------------|-------------|----------|----------|-------------|----------------------------|----------------|----------------------------------|---------------------------------------|--------------------------------|
| Smatrix Pulse Controller (X             | (-265) with Antenna (A-265) | A380265A    | 13.268   | 4.331    | 2.165       | 3.307                      | 1.181          | 115                              | 2.5                                   | 3.83                           |
| Part name                               | Part no.                    | C           | odes     |          | Sta         | andards                    |                | Listing                          | 3                                     |                                |
| Smatrix Pulse controllers with antennas | A380265A                    | -           |          |          |             | RSS-210 ICC F<br>R Part 15 | RSS-Gen FCC 47 | IC 766<br>V9MSN                  | 4A-SM4NA0 F0<br>//4NA0                | CCID                           |