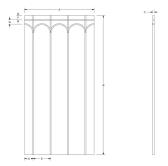

## Product information and application use

Designed for residential new construction and remodels, Xpress Trak<sup>™</sup> is a radiant panel that features lightweight XPS foam laminated with aluminum for exceptional heat-transfer capability. Straight runs and return bends are integrated into one panel for quick, easy ordering. To install, simply adhere the panels to a wood subfloor or a concrete slab.

| Part name                                  | Part<br>no. | A [inch] | B [inch] | C [inch] | D [inch] | E [inch] | F [inch] | G<br>[inch] | Weight<br>per UOM<br>[lbs/UOM] |
|--------------------------------------------|-------------|----------|----------|----------|----------|----------|----------|-------------|--------------------------------|
| Xpress Trak Radiant Panel, 6" o.c., 4 runs | A5070641    | 23.622   | 47.244   | 0.63     | 2.953    | 5.906    | 1.488    | 1.457       | 1.45                           |