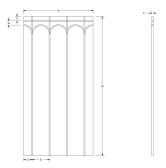

| Part name                                  | Part<br>no. | A [mm] | B [mm] | C [mm] | D [mm] | E [mm] | F [mm] | G [mm] | Weight<br>per UOM<br>[kg/UOM] |
|--------------------------------------------|-------------|--------|--------|--------|--------|--------|--------|--------|-------------------------------|
| Xpress Trak Radiant Panel, 6" o.c., 4 runs | A5070641    | 600    | 1200   | 16     | 75     | 150    | 37.80  | 37     | 0.658                         |