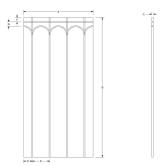

| Part name                                  | Part<br>no. | A [inch] | B [inch] | C [inch] | D [inch] | E [inch] | F [inch] | G<br>[inch] | Weight<br>per UOM<br>[lbs/UOM] |
|--------------------------------------------|-------------|----------|----------|----------|----------|----------|----------|-------------|--------------------------------|
| Xpress Trak Radiant Panel, 6" o.c., 4 runs | A5070641    | 23.622   | 47.244   | 0.63     | 2.953    | 5.906    | 1.488    | 1.457       | 1.45                           |