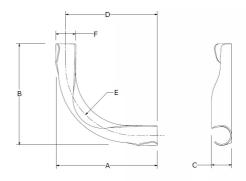

| Part name                                                                     | Part<br>no.  | A<br>[mm] | B<br>[mm] | C<br>[mm] | D<br>[mm] | E<br>[mm] | F [mm] | Subcomponent<br>Material | Weight<br>per UOM<br>[kg/UOM] |
|-------------------------------------------------------------------------------|--------------|-----------|-----------|-----------|-----------|-----------|--------|--------------------------|-------------------------------|
| 3/8" Plastic Bend Support                                                     | A515037<br>5 | 98.20     | 103.40    | 26.04     | 87.57     | 62.87     | 26.04  | Glass-reinforced nylon   | 0.0227                        |
| 1/2" Plastic Bend Support                                                     | A525050<br>0 | 92.57     | 92.60     | 13.21     | 79.38     | 60.58     | 13.21  | Glass-reinforced nylon   | 0.0227                        |
| 3/4" Plastic Bend Support                                                     | A515075<br>0 | 155.17    | 155.20    | 31.12     | 140.13    | 97.54     | 30.10  | Glass-reinforced nylon   | 0.068                         |
| 1/2" Plastic Bend Support (not for use with Wall Support<br>Bracket A5750500) | A515050<br>0 | 103.17    | 103.17    | 25.15     | 88.89     | 59.47     | 25.15  | -                        | 0.0227                        |