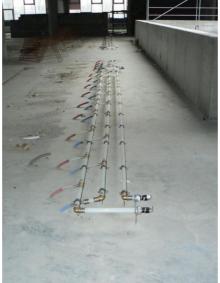

NTL - Underfloor Heating

Equally unique technical solution for the construction has underfloor heating, which was first installed in the Czech Republic with a special layer of asphalt walkway. Due to the thermal insulation structure has been supplied for floor heating system must be chosen tacker system fixation.