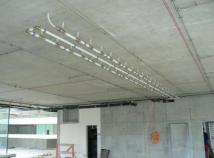

### The unique technical solution

CONTEC - Concrete core activation BKT

When building NTL Prague became MEP engineering solution from design offices PBA Prague unique not only in the scale of the Czech Republic. BKT system installed for the first time in two-way prestressed concrete, which place a extreme emphasis on the coordination of the construction, because all the pipes to be laid by hand, not a standard modular design. Total installed without a few 50 km pipeline to the total area exceeding 10,000 square meters.