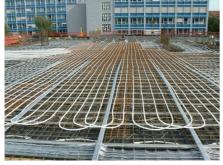

### The unique technical solution

CONTEC - Concrete core activation BKT

When building NTL Prague became MEP engineering solution from design offices PBA Prague unique not only in the scale of the Czech Republic. BKT system installed for the first time in two-way prestressed concrete, which place a extreme emphasis on the coordination of the construction, because all the pipes to be laid by hand, not a standard modular design. Total installed without a few 50 km pipeline to the total area exceeding 10,000 square meters.