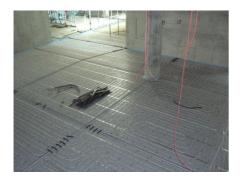

NTL - Underfloor Heating

Equally unique technical solution for the construction has underfloor heating, which was first installed in the Czech Republic with a special layer of asphalt walkway. Due to the thermal insulation structure has been supplied for floor heating system must be chosen tacker system fixation.