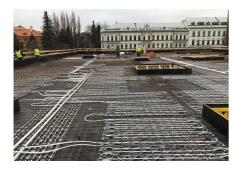

### **Uponor involvement**

Contec ON system 700 m2 incl. underlay for concrete finish, 14x2.0 mm piping and Contec ON module. Main distribution pipelines PE-Xa 40 mm.

### Concrete core activation České Budějovice Research Library

Heating and cooling using the Contec ON in The Research Library.

Heating and cooling of the new research library with the Contec ON concrete core activation system

### Books require year-round indoor temperature

This building with a total ground area of 1,000 m<sup>2</sup> is equipped with the Contec ON concrete core activation system for year round temperature control of the interior climate within the required limits (between 20 and 26 °C summer/winter). Due to the options on offer, the entire system is fed from one place through ten outlets using PE-Xa 40 mm piping, to which separate

modules for activation of the Contec ON system are connected by Tichelmann distributor. It is a one-storey building with a completely glazed façade without any shade whatsoever. With regard to these circumstances, a study was conducted using a 3D model with dynamic simulation of changing temperatures and burdens. The Contec ON system is capable of covering all temperature requirements all year round.