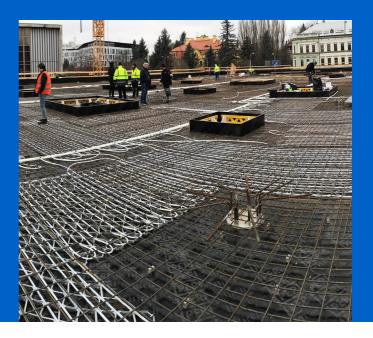

### **Uponor involvement**

Contec ON system 700 m2 incl. underlay for concrete finish, 14x2.0 mm piping and Contec ON module. Main distribution pipelines PE-Xa 40 mm.

### Concrete core activation České Budějovice Research Library

Heating and cooling using the Contec ON in The Research Library.

Heating and cooling of the new research library with the Contec ON concrete core activation system

### Books require year-round indoor temperature

This building with a total ground area of 1,000 m<sup>2</sup> is equipped with the Contec ON concrete core activation system for year round temperature control of the interior climate within the required limits (between 20 and 26 °C summer/winter). Due to the options on offer, the entire system is fed from one place through ten outlets using PE-Xa 40 mm piping, to which separate

modules for activation of the Contec ON system are connected by Tichelmann distributor. It is a one-storey building with a completely glazed façade without any shade whatsoever. With regard to these circumstances, a study was conducted using a 3D model with dynamic simulation of changing temperatures and burdens. The Contec ON system is capable of covering all temperature requirements all year round.