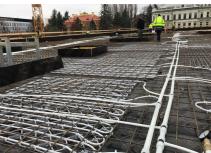

### **Uponor involvement**

Contec ON system 700 m2 incl. underlay for concrete finish, 14x2.0 mm piping and Contec ON module. Main distribution pipelines PE-Xa 40 mm.

### Concrete core activation České Budějovice Research Library

Heating and cooling using the Contec ON in The Research Library.

Heating and cooling of the new research library with the Contec ON concrete core activation system

### Books require year-round indoor temperature

This building with a total ground area of 1,000 m<sup>2</sup> is equipped with the Contec ON concrete core activation system for year round temperature control of the interior climate within the required limits (between 20 and 26 °C summer/winter). Due to the options on offer, the entire system is fed from one place through ten outlets using PE-Xa 40 mm piping, to which separate

modules for activation of the Contec ON system are connected by Tichelmann distributor. It is a one-storey building with a completely glazed façade without any shade whatsoever. With regard to these circumstances, a study was conducted using a 3D model with dynamic simulation of changing temperatures and burdens. The Contec ON system is capable of covering all temperature requirements all year round.