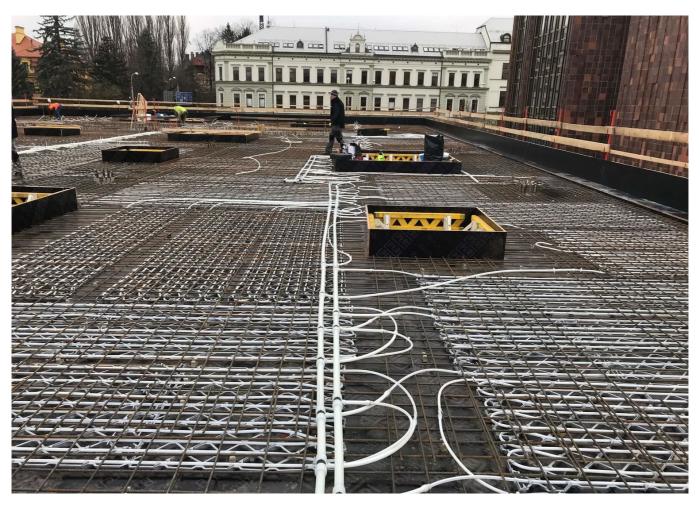

### **Uponor involvement**

Contec ON system 700 m2 incl. underlay for concrete finish, 14x2.0 mm piping and Contec ON module. Main distribution pipelines PE-Xa 40 mm.

### Concrete core activation České Budějovice Research Library

Heating and cooling using the Contec ON in The Research Library.

Heating and cooling of the new research library with the Contec ON concrete core activation system

### Books require year-round indoor temperature

This building with a total ground area of 1,000 m<sup>2</sup> is equipped with the Contec ON concrete core activation system for year round temperature control of the interior climate within the required limits (between 20 and 26 °C summer/winter). Due to the options on offer, the entire system is fed from one place through ten outlets using PE-Xa 40 mm piping, to which separate

modules for activation of the Contec ON system are connected by Tichelmann distributor. It is a one-storey building with a completely glazed façade without any shade whatsoever. With regard to these circumstances, a study was conducted using a 3D model with dynamic simulation of changing temperatures and burdens. The Contec ON system is capable of covering all temperature requirements all year round.