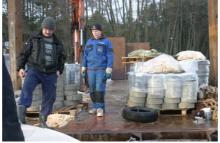

Kustavin Asentajat Ky won the installation contract. The excavator contractor of the project was Vestiö Oy. The water pressure pipe used in installation was Uponor's ProFuse pressure pipe for drinking water. The diameter of the pipe is Ø 110 mm.