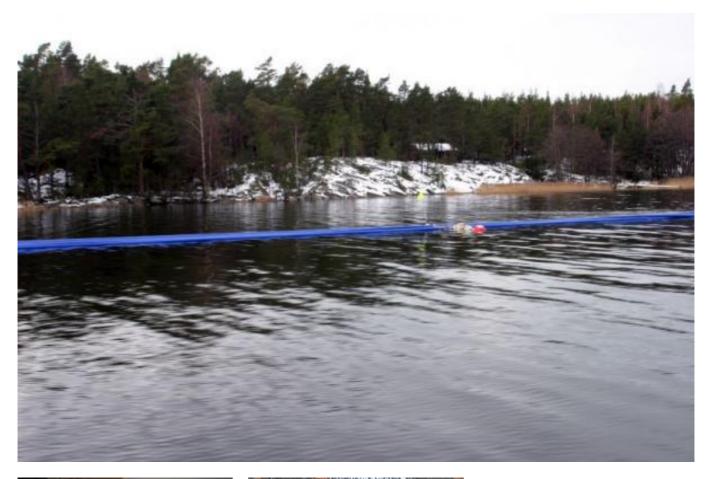

The most interesting part of the project is that the pressure pipe line is installed into the sea, and even to the bottom of the sea. When working at the sea, the weather is always the key question. It can delay the installation radically.

Kustavin Asentajat Ky won the installation contract. The excavator contractor of the project was Vestiö Oy. The water pressure pipe used in installation was Uponor's ProFuse pressure pipe for drinking water. The diameter of the pipe is Ø 110 mm.