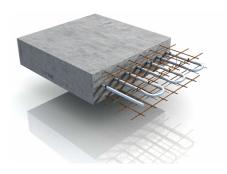

## Thermal concrete core activation from Uponor

Modern building temperature control is a highlight of high-quality, ultra-modern building equipment. thermal concrete core activation on an area measuring approx. 20,000 square metres with around 90,000 m of integrated Uponor Magna Pipe PLUS PE-Xa pipes transform the ceilings of the rooms into heating and cooling surfaces that operate efficiently and sustainably, providing pleasant temperatures in the rooms throughout the year – providing a comfortable climate in which to develop new ideas!