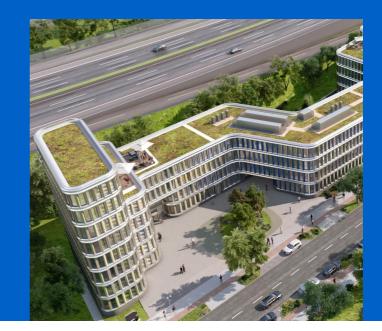

### Heating and cooling surfaces from Uponor enable flexible room design

The new BRAIN BOX BERLIN is an innovative campus with spaces conceived with flexibility in mind, open courtyards, underground parking, charging stations for electric vehicles and lockable bike storage. The eight-storey tower to the east of the site establishes the facility as a landmark site. The eighth floor can be used as a sky bar and lounge area. The curving office complex consists of three components with four or five floors and enables different concepts for workplace configuration: cellular offices, co-working areas or open spaces. The smallest unit measures just under 200 square metres, while a complete floor offers about 3,000 square metres of space.