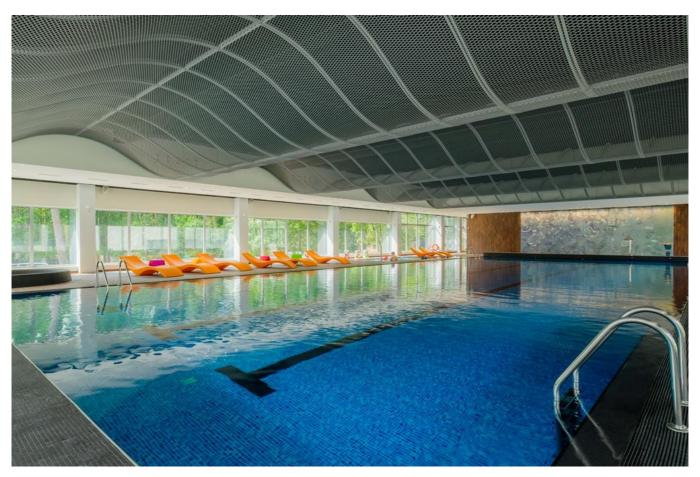

### **Short description**

The hotel Lielupe consists of 264 fashionable rooms, spacious Wellness centre with a swimming pool of 25m, Turkish bath, Finnish sauna, jacuzzi, and SPA centre, as well as large and modern children club, restaurant and 13 conference and event halls of various size. Uponor MLCP tap water materials provide reliable system operation in a wonderful seaside hotel. Everything made for the convenience of visitors to enjoy water procedures.