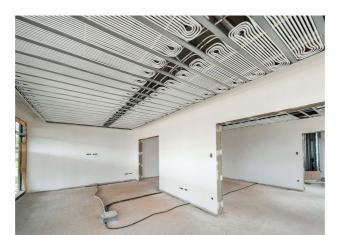

#### **Uponor involvement**

OUponor Magna system on a total of 1,000 square metres | Uponor Thermatop M ceiling system on a total of 400 square metres | Uponor Klett underfloor heating on a total of 400 square metres

The buildings are heated and cooled with various surface temperature control systems from Uponor.