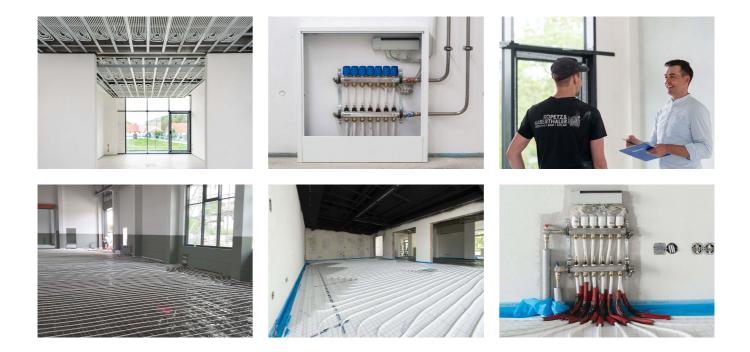

#### **Uponor involvement**

OUponor Magna system on a total of 1,000 square metres | Uponor Thermatop M ceiling system on a total of 400 square metres | Uponor Klett underfloor heating on a total of 400 square metres

The buildings are heated and cooled with various surface temperature control systems from Uponor.