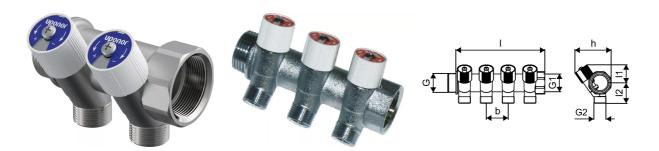

## Uponor Uni-C male female, valve SH 1"MT/FT 2x1/2"MT c/c38mm

### 1014137

- Made of tin-plated brass.
- With connection 1" for male thread or female thread
- outlets 1/2" male thread and valves to close each outlet separate.
- Corresponding compression adapters for connecting the Uponor MLC pipes from the basic assortment.

### **Technical data**

| Item (unit of measurement) | pce      |
|----------------------------|----------|
| Cylindric thread G2        | 1/2 inch |
| Length (I)                 | 79 mm    |
| Length (I1)                | 31 mm    |
| Length (I2)                | 36 mm    |
| Z-measurement b            | 38 mm    |
| Z-measurement h            | 63 mm    |
| Packaging Quantity PL1     | 6        |
| Packaging Quantity PL3     | 30       |