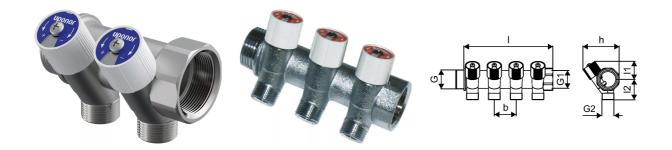

# Uponor Uni-C male female, valve SH 1"MT/FT 2x1/2"MT c/c38mm

## 1014137

### **Technical data**

| Item (unit of measurement) | pce      |
|----------------------------|----------|
| Cylindric thread G2        | 1/2 inch |
| Length (I)                 | 79 mm    |
| Length (I1)                | 31 mm    |
| Length (I2)                | 36 mm    |
| Z-measurement b            | 38 mm    |
| Z-measurement h            | 63 mm    |
| Packaging Quantity PL1     | 6        |
| Packaging Quantity PL3     | 30       |