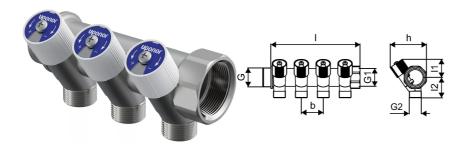

## Uponor Uni-C male female, valve SH 1"MT/FT 3x1/2"MT c/c38mm

### 1014138

#### **Technical data**

| Item (unit of measurement) | рсе      |
|----------------------------|----------|
| Cylindric thread G2        | 1/2 inch |
| Length (I)                 | 117 mm   |
| Length (I1)                | 31 mm    |
| Length (I2)                | 36 mm    |
| Z-measurement b            | 38 mm    |
| Z-measurement h            | 63 mm    |
| Packaging Quantity PL1     | 4        |
| Packaging Quantity PL3     | 20       |
| Packaging Quantity PL4     | 400      |