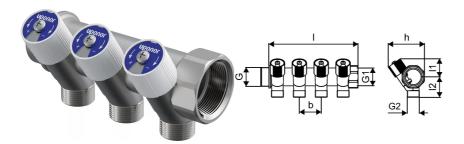

# Uponor Uni-C male female, valve SH 1"MT/FT 3x1/2"MT c/c38mm

### 1014138

- Made of tin-plated brass.
- With connection 1" for male thread or female thread
- outlets 1/2" male thread and valves to close each outlet separate.
- Corresponding compression adapters for connecting the Uponor MLC pipes from the basic assortment.

#### **Technical data**

| Item (unit of measurement) | рсе      |
|----------------------------|----------|
| Cylindric thread G2        | 1/2 inch |
| Length (I)                 | 117 mm   |
| Length (I1)                | 31 mm    |
| Length (I2)                | 36 mm    |
| Z-measurement b            | 38 mm    |
| Z-measurement h            | 63 mm    |
| Packaging Quantity PL1     | 4        |
| Packaging Quantity PL3     | 20       |
| Packaging Quantity PL4     | 400      |